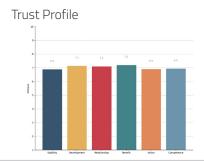

#### Precision insight

Trust Composite Score

Your average score across The Six Buckets of Trust®

Trust Profile

Know your trust levels and what your trust consists of.

#### Trust Profile

Automated Trust and KPI analysis. Use it internally with your research partners or with the TrustLogic® and Marlin team.

A powerful Al trained to build more trust in every interaction easily. Find your hidden trust equity and activate it, create any high trust content, automatically integrate your Trust and KPI analysis into the Al.