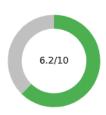

#### Precision insight

Trust Composite Score

Your average score across The Six Buckets of Trust®

Trust Profile

Know your trust levels and what your trust consists of.

#### Trust Composite Score

their trust more granular in each Trust Bucket<sup>®</sup>, the Trust Composite Score is more accurate than just

#### Average trust Score (from 0 to 10)

To assess the total level of trust, we don't just ask for trust, we assess the level of trust in each Trust Bucket® and create the composite score. This approach provides a more precise level of trust, because respondents assess their trust in the specific, proven dimension of TrustLogic®.

In cognitive testing, we found that a score of six does not represent trust to donors, they consider a score of six trust neutral where they trust don't trust.