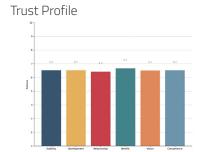

#### The correct Trust Equation:

Stability Trust + Development Trust + Relationship Trust + Benefit Trust + Vision Trust + Competence Trust

= Your Trust

6

#### Precision insight

Trust Composite Score

Your average score across The Six Buckets of Trust®

Trust Profile

Know your trust levels and what your trust consists of.