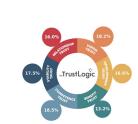

#### Insight2Action

One of the first questions clients often ask is whether all six Trust Buckets® are equally important. Psychologically, yes. Situationally, no. I might already trust you highly for Stability or Benefit Trust, while Development Trust—trusting you

to grow and succeed in the future—could be more important to me.

The Trust Driver Analysis reveals what matters most to your supporters. It identifies which Trust Buckets® are most critical and pinpoints the exact TrustBuilders®—the attributes and messages—that are most effective in filling those

Trust Buckets®.

This understanding gives you a clear focus, enables you to align your activities, and equips you to practically build trust in every interaction and across every channel.

# The Most Trusted - by Trust Bucket®

To manage your trust, you need to know what you are trusted for. For example if your Development Trust isn't high enough, it means donors question if you are well placed to be successful in the future.