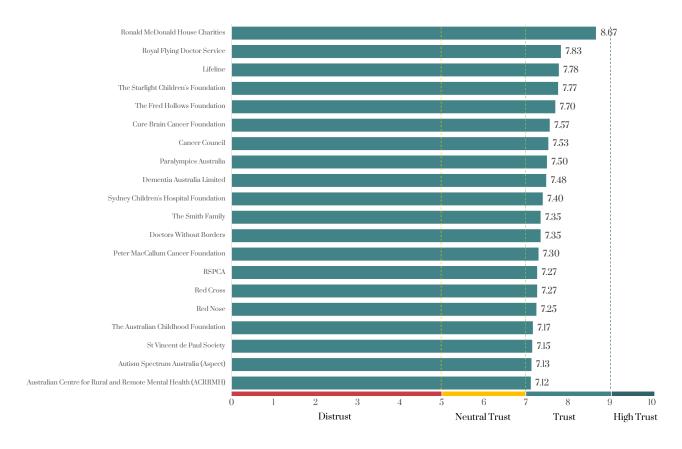

| Red Cross<br>SCORE 9.0            | Salvation Army<br>SCORE 9.0 | Lifeline<br>SCORE 8.9                           | World Vision<br>SCORE 8.9                         | Ronald McDonald<br>House Charities<br>SCORE 8.9 |

# The Most Trusted: Prospects

#### Average trust Score (from 0 to 10)





# The Most Trusted - by Trust Bucket ${}^{\tiny{\circledR}}$

| Trust Bucket          | 1                                                      | 2                                                   | 3                                                   | 4                                                   | 5                                                   |
|-----------------------|--------------------------------------------------------|-----------------------------------------------------|-----------------------------------------------------|-----------------------------------------------------|-----------------------------------------------------|
| TrustLogic TrustLogic | Ronald McDonald<br>House Charities<br>SCORE 8.9        | Lifeline<br>SCORE 8.0                               |