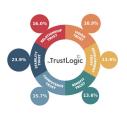

#### Insight2Action

One of the first questions clients often ask is whether all six Trust Buckets® are equally important. Psychologically, yes. Situationally, no. I might already trust you highly for Stability or Benefit Trust, while Development Trust—trusting you

to grow and succeed in the future—could be more important to me.

The Trust Driver Analysis reveals what matters most to your supporters. It identifies which Trust Buckets® are most critical and pinpoints the exact TrustBuilders®—the attributes and messages—that are most effective in filling those

Trust Buckets®.

This understanding gives you a clear focus, enables you to align your activities, and equips you to practically build trust in every interaction and across every channel.