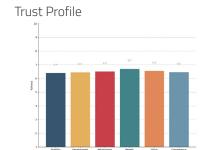

#### Precision insight

Trust Composite Score

Your average score across The Six Buckets of Trust®

Trust Profile

Know your trust levels and what your trust consists of.

#### Trust Profile

Automated Trust and KPI analysis. Use it internally with your research partners or with the TrustLogic® and Marlin team.

A powerful Al trained to build more trust in every interaction easily. Find your hidden trust equity and activate it, create any high trust content, automatically integrate your Trust and KPI analysis into the Al.