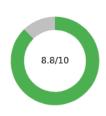

#### Average trust Score (from 0 to 10)

To assess the total level of trust, we don't just ask for trust, we assess the level of trust in each Trust Bucket® and create the composite score. This approach provides a more precise level of trust, because respondents assess their trust in the specific, proven dimension of TrustLogic®.

In cognitive testing, we found that a score of six does not represent trust to donors, they consider a score of six trust neutral where they trust don't trust.