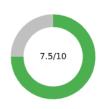

#### Precision insight

Trust Composite Score

Your average score across The Six Buckets of Trust®

Trust Profile

Know your trust levels and what your trust consists of.

#### Trust Composite Score

their trust more granular in each Trust Bucket<sup>®</sup>, the Trust Composite Score is more accurate than just