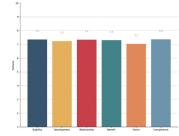

## The Most Trusted: Donors

Donor trust in the charities they give to is high.

# The Most Trusted - by Trust Bucket®

To manage your trust, you need to know what you are trusted for. For example if your Development Trust isn't high enough, it means donors question if you are well placed to be successful in the future.

| Trust Bucket                                                                                                                                                                                                                                                                                                                                                                                                                                                                                                                                                                                                                                                                                                                                                                                                                                                                                                                                                                                                                                                                                                                                                                                                                                                                                                                                                                                                                                                                                                                                                                                                                                                                                                                                                                                                                                                                                                                                                                                                                                                                                                                   | 1                                 | 2                           | 3                                               | 4                                                 | 5                                               |
|--------------------------------------------------------------------------------------------------------------------------------------------------------------------------------------------------------------------------------------------------------------------------------------------------------------------------------------------------------------------------------------------------------------------------------------------------------------------------------------------------------------------------------------------------------------------------------------------------------------------------------------------------------------------------------------------------------------------------------------------------------------------------------------------------------------------------------------------------------------------------------------------------------------------------------------------------------------------------------------------------------------------------------------------------------------------------------------------------------------------------------------------------------------------------------------------------------------------------------------------------------------------------------------------------------------------------------------------------------------------------------------------------------------------------------------------------------------------------------------------------------------------------------------------------------------------------------------------------------------------------------------------------------------------------------------------------------------------------------------------------------------------------------------------------------------------------------------------------------------------------------------------------------------------------------------------------------------------------------------------------------------------------------------------------------------------------------------------------------------------------------|-----------------------------------|-----------------------------|-------------------------------------------------|---------------------------------------------------|-------------------------------------------------|
| TrustLogic and a second                                                                                                                                                                                                                                                                                                                                                                                                                                                                                                                                                                                                                                                                                                                                                                                                                                                                                                                                                                                                                                                                                                                                                                                                                                                                                                                                                                                                                                                                                                                                                                                                                                                                                                                                                                                                                                                                                                                                                                                                                                                                                                        | Red Cross<br>SCORE 9.1            | Salvation Army<br>SCORE 9.1 | Lifeline<br>SCORE 9.1                           | Ronald McDonald<br>House Charities<br>SCORE 9.0   | Cancer Council SCORE 8.9                        |
| TrustLogic TrustLogic                                                                                                                                                                                                                                                                                                                                                                                                                                                                                                                                                                                                                                                                                                                                                                                                                                                                                                                                                                                                                                                                                                                                                                                                                                                                                                                                                                                                                                                                                                                                                                                                                                                                                                                                                                                                                                                                                                                                                                                                                                                                                                          | Doctors Without Borders SCORE 9.4 | Salvation Army SCORE 8.9    | Lifeline<br>SCORE 8.9                           | Peter MacCallum Cancer<br>Foundation<br>SCORE 8.9 | Cancer Council SCORE 8.9                        |
| TrustLogic                                                                                                                                                                                                                                                                                                                                                                                                                                                                                                                                                                                                                                                                                                                                                                                                                                                                                                                                                                                                                                                                                                                                                                                                                                                                                                                                                                                                                                                                                                                                                                                                                                                                                                                                                                                                                                                                                                                                                                                                                                                                                                                     | Salvation Army<br>SCORE 9.0       | Red Cross<br>SCORE 9.0      | Ronald McDonald<br>House Charities<br>SCORE 8.9 | Lifeline<br>SCORE 8.9                             | Cancer Council SCORE 8.8                        |
| TrustLogic Control of the Control of | Red Cross<br>SCORE 9.2            | Salvation Army<br>SCORE 9.0 | Lifeline<br>SCORE 9.0                           | Ronald McDonald<br>House Charities<br>SCORE 8.9   | Cancer Council SCORE 8.9                        |
| TrustLogic                                                                                                                                                                                                                                                                                                                                                                                                                                                                                                                                                                                                                                                                                                                                                                                                                                                                                                                                                                                                                                                                                                                                                                                                                                                                                                                                                                                                                                                                                                                                                                                                                                                                                                                                                                                                                                                                                                                                                                                                                                                                                                                     | Lifeline<br>SCORE 9.1             | Red Cross<br>SCORE 8.9      | Salvation Army<br>SCORE 8.8                     | Cancer Council SCORE 8.8                          | World Vision SCORE 8.8                          |
| TrustLogic Report                                                                                                                                                                                                                                                                                                                                                                                                                                                                                                                                                                                                                                                                                                                                                                                                                                                                                                                                                                                                                                                                                                                                                                                                                                                                                                                                                                                                                                                                                                                                                                                                                                                                                                                                                                                                                                                                                                                                                                                                                                                                                                              | Red Cross<br>SCORE 9.0            | Salvation Army<br>SCORE 9.0 | Lifeline<br>SCORE 8.9                           | World Vision<br>SCORE 8.9                         | Ronald McDonald<br>House Charities<br>SCORE 8.9 |