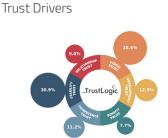

#### Trust Drivers

Know what's most important to your donors and what drives your trust and KPIs.

#### Insight2Action

One of the first questions clients often ask is whether all six Trust Buckets® are equally important. Psychologically, yes. Situationally, no. I might already trust you highly for Stability or Benefit Trust, while Development Trust—trusting you

to grow and succeed in the future—could be more important to me.

The Trust Driver Analysis reveals what matters most to your supporters. It identifies which Trust Buckets® are most critical and pinpoints the exact TrustBuilders®—the attributes and messages—that are most effective in filling those