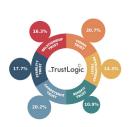

#### Insight2Action

One of the first questions clients often ask is whether all six Trust Buckets® are equally important. Psychologically, yes. Situationally, no. I might already trust you highly for Stability or Benefit Trust, while Development Trust—trusting you

to grow and succeed in the future—could be more important to me.

The Trust Driver Analysis reveals what matters most to your supporters. It identifies which Trust Buckets® are most critical and pinpoints the exact TrustBuilders®—the attributes and messages—that are most effective in filling those

Trust Buckets®.

This understanding gives you a clear focus, enables you to align your activities, and equips you to practically build trust in every interaction and across every channel.