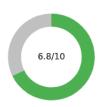

#### Precision insight

Trust Composite Score

Your average score across The Six Buckets of Trust®

Trust Profile

Know your trust levels and what your trust consists of.

#### Trust Composite Score

their trust more granular in each Trust Bucket<sup>®</sup>, the Trust Composite Score is more accurate than just

#### Average trust Score (from 0 to 10)

To assess the total level of trust, we don't just ask for trust, we assess the level of trust in each Trust Bucket® and create the composite score. This approach provides a more precise level of trust, because respondents assess their trust in the specific, proven dimension of TrustLogic®.