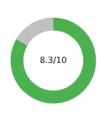

#### Precision insight

Trust Composite Score

Your average score across The Six Buckets of Trust®

Trust Profile

Know your trust levels and what your trust consists of.

#### Trust Composite Score

their trust more granular in each Trust Bucket<sup>®</sup>, the Trust Composite Score is more accurate than just