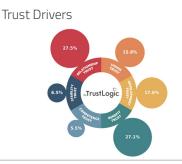

#### Trust Drivers

Know what's most important to your donors and what drives your trust and KPIs.