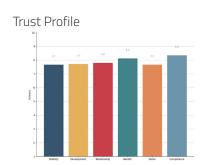

#### Trust Profile

Automated Trust and KPI analysis. Use it internally with your research partners or with the TrustLogic® and Marlin team.

A powerful Al trained to build more trust in every interaction easily. Find your hidden trust equity and activate it, create any high trust content, automatically integrate your Trust and KPI analysis into the Al.