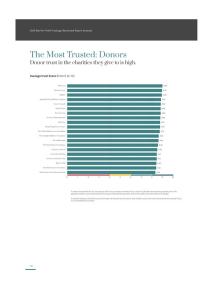

## The Most Trusted: Donors

Donor trust in the charities they give to is high.

#### Average trust Score (from 0 to 10)

To assess the total level of trust, we don't just ask for trust, we assess the level of trust in each Trust Bucket® and create the composite score. This approach provides a more precise level of trust, because respondents assess their trust in the specific, proven dimension of TrustLogic®.

In cognitive testing, we found that a score of six does not represent trust to donors, they consider a score of six trust neutral where they trust don't trust.