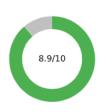

#### Precision insight

Trust Composite Score

Your average score across The Six Buckets of Trust®

Trust Profile

Know your trust levels and what your trust consists of.

#### Trust Composite Score

their trust more granular in each Trust Bucket<sup>®</sup>, the Trust Composite Score is more accurate than just

#### Average trust Score (from 0 to 10)

To assess the total level of trust, we don't just ask for trust, we assess the level of trust in each Trust Bucket® and create the composite score. This approach provides a more precise level of trust, because respondents assess their trust in the specific, proven dimension of TrustLogic®.

In cognitive testing, we found that a score of six does not represent trust to donors, they consider a score of six trust neutral where they trust don't trust.