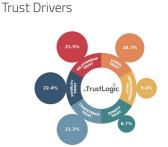

#### Insight2Action

One of the first questions clients often ask is whether all six Trust Buckets® are equally important. Psychologically, yes. Situationally, no. I might already trust you highly for Stability or Benefit Trust, while Development Trust—trusting you

to grow and succeed in the future—could be more important to me.

The Trust Driver Analysis reveals what matters most to your supporters. It identifies which Trust Buckets® are most critical and pinpoints the exact TrustBuilders®—the attributes and messages—that are most effective in filling those

Trust Buckets®.

This understanding gives you a clear focus, enables you to align your activities, and equips you to practically build trust in every interaction and across every channel.

#### Trust Drivers

Know what's most important to your donors and what drives your trust and KPIs.