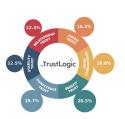

#### Insight2Action

One of the first questions clients often ask is whether all six Trust Buckets® are equally important. Psychologically, yes. Situationally, no. I might already trust you highly for Stability or Benefit Trust, while Development Trust—trusting you

to grow and succeed in the future—could be more important to me.

The Trust Driver Analysis reveals what matters most to your supporters. It identifies which Trust Buckets® are most critical and pinpoints the exact TrustBuilders®—the attributes and messages—that are most effective in filling those

Trust Buckets®.

This understanding gives you a clear focus, enables you to align your activities, and equips you to practically build trust in every interaction and across every channel.