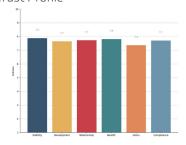

## The Most Trusted: Donors

Donor trust in the charities they give to is high.

#### Average trust Score (from 0 to 10)

To assess the total level of trust, we don't just ask for trust, we assess the level of trust in each Trust Bucket® and create the composite score. This approach provides a more precise level of trust, because respondents assess their trust in the specific, proven dimension of TrustLogic®.

In cognitive testing, we found that a score of six does not represent trust to donors, they consider a score of six trust neutral where they trust don't trust.