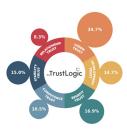

#### Insight2Action

One of the first questions clients often ask is whether all six Trust Buckets® are equally important. Psychologically, yes. Situationally, no. I might already trust you highly for Stability or Benefit Trust, while Development Trust—trusting you

to grow and succeed in the future—could be more important to me.

The Trust Driver Analysis reveals what matters most to your supporters. It identifies which Trust Buckets® are most critical and pinpoints the exact TrustBuilders®—the attributes and messages—that are most effective in filling those

Trust Buckets®.

This understanding gives you a clear focus, enables you to align your activities, and equips you to practically build trust in every interaction and across every channel.

#### The correct Trust Equation:

Stability Trust + Development Trust + Relationship Trust + Benefit Trust + Vision Trust + Competence Trust

= Your Trust

6