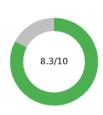

#### Precision insight

Trust Composite Score

Your average score across The Six Buckets of Trust®

Trust Profile

Know your trust levels and what your trust consists of.

#### Trust Composite Score

their trust more granular in each Trust Bucket<sup>®</sup>, the Trust Composite Score is more accurate than just

#### Average trust Score (from 0 to 10)

To assess the total level of trust, we don't just ask for trust, we assess the level of trust in each Trust Bucket® and create the composite score. This approach provides a more precise level of trust, because respondents assess their trust in the specific, proven dimension of TrustLogic®.