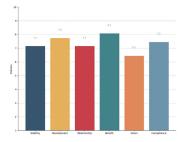

#### Insight2Action

One of the first questions clients often ask is whether all six Trust Buckets® are equally important. Psychologically, yes. Situationally, no. I might already trust you highly for Stability or Benefit Trust, while Development Trust—trusting you

to grow and succeed in the future—could be more important to me.

The Trust Driver Analysis reveals what matters most to your supporters. It identifies which Trust Buckets® are most critical and pinpoints the exact TrustBuilders®—the attributes and messages—that are most effective in filling those

Trust Buckets®.

This understanding gives you a clear focus, enables you to align your activities, and equips you to practically build trust in every interaction and across every channel.