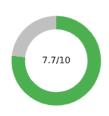

#### Average trust Score (from 0 to 10)

To assess the total level of trust, we don't just ask for trust, we assess the level of trust in each Trust Bucket® and create the composite score. This approach provides a more precise level of trust, because respondents assess their trust in the specific, proven dimension of TrustLogic®.

In cognitive testing, we found that a score of six does not represent trust to donors, they consider a score of six trust neutral where they trust don't trust.