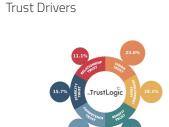

#### Trust Drivers

Know what's most important to your donors and what drives your trust and KPIs.