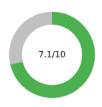

## The Most Trusted: Donors

Donor trust in the charities they give to is high.

#### Average trust Score (from 0 to 10)

To assess the total level of trust, we don't just ask for trust, we assess the level of trust in each Trust Bucket® and create the composite score. This approach provides a more precise level of trust, because respondents assess their trust in the specific, proven dimension of TrustLogic®.

In cognitive testing, we found that a score of six does not represent trust to donors, they consider a score of six trust neutral where they trust don't trust.