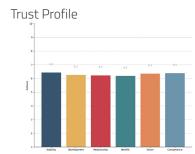

#### Precision insight

Trust Composite Score

Your average score across The Six Buckets of Trust®

Trust Profile

Know your trust levels and what your trust consists of.

#### Trust Profile

Automated Trust and KPI analysis. Use it internally with your research partners or with the TrustLogic® and Marlin team.

A powerful Al trained to build more trust in every interaction easily. Find your hidden trust equity and activate it, create any high trust content, automatically integrate your Trust and KPI analysis into the Al.