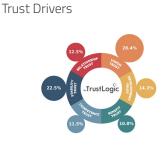

#### Insight2Action

One of the first questions clients often ask is whether all six Trust Buckets® are equally important. Psychologically, yes. Situationally, no. I might already trust you highly for Stability or Benefit Trust, while Development Trust—trusting you

to grow and succeed in the future—could be more important to me.

The Trust Driver Analysis reveals what matters most to your supporters. It identifies which Trust Buckets® are most critical and pinpoints the exact TrustBuilders®—the attributes and messages—that are most effective in filling those

Trust Buckets®.

This understanding gives you a clear focus, enables you to align your activities, and equips you to practically build trust in every interaction and across every channel.