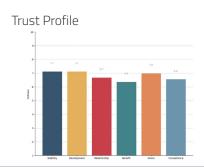

#### Precision insight

Trust Composite Score

Your average score across The Six Buckets of Trust®

Trust Profile

Know your trust levels and what your trust consists of.

#### Trust Profile

Automated Trust and KPI analysis. Use it internally with your research partners or with the TrustLogic® and Marlin team.

A powerful Al trained to build more trust in every interaction easily. Find your hidden trust equity and activate it, create any high trust content, automatically integrate your Trust and KPI analysis into the Al.