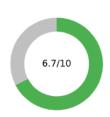

#### Average trust Score (from 0 to 10)

To assess the total level of trust, we don't just ask for trust, we assess the level of trust in each Trust Bucket® and create the composite score. This approach provides a more precise level of trust, because respondents assess their trust in the specific, proven dimension of TrustLogic®.

In cognitive testing, we found that a score of six does not represent trust to donors, they consider a score of six trust neutral where they trust don't trust.