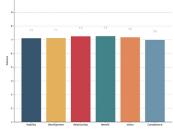

#### Precision insight

Trust Composite Score

Your average score across The Six Buckets of Trust®

Trust Profile

Know your trust levels and what your trust consists of.

#### Trust Composite Score

their trust more granular in each Trust Bucket<sup>®</sup>, the Trust Composite Score is more accurate than just

#### Trust Profile

Automated Trust and KPI analysis. Use it internally with your research partners or with the TrustLogic® and Marlin team.

A powerful Al trained to build more trust in every interaction easily. Find your hidden trust equity and activate it, create any high trust content, automatically integrate your Trust and KPI analysis into the Al.