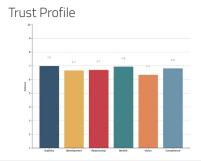

#### Precision insight

Trust Composite Score

Your average score across The Six Buckets of Trust®

Trust Profile

Know your trust levels and what your trust consists of.

#### Trust Profile

Automated Trust and KPI analysis. Use it internally with your research partners or with the TrustLogic® and Marlin team.

A powerful Al trained to build more trust in every interaction easily. Find your hidden trust equity and activate it, create any high trust content, automatically integrate your Trust and KPI analysis into the Al.