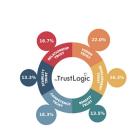

#### Trust Drivers

Know what's most important to your donors and what drives your trust and KPIs.

Trust Drivers