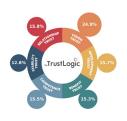

#### Trust Drivers

Know what's most important to your donors and what drives your trust and KPIs.

#### Insight2Action

One of the first questions clients often ask is whether all six Trust Buckets® are equally important. Psychologically, yes. Situationally, no. I might already trust you highly for Stability or Benefit Trust, while Development Trust—trusting you

to grow and succeed in the future—could be more important to me.

The Trust Driver Analysis reveals what matters most to your supporters. It identifies which Trust Buckets® are most critical and pinpoints the exact TrustBuilders®—the attributes and messages—that are most effective in filling those