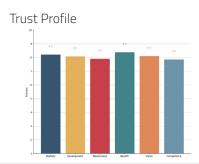

#### Precision insight

Trust Composite Score

Your average score across The Six Buckets of Trust®

Trust Profile

Know your trust levels and what your trust consists of.