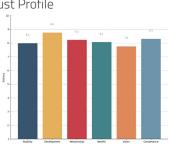

#### Precision insight

Trust Composite Score

Your average score across The Six Buckets of Trust®

Trust Profile

Know your trust levels and what your trust consists of.

#### Trust Profile

Automated Trust and KPI analysis. Use it internally with your research partners or with the TrustLogic® and Marlin team.

A powerful Al trained to build more trust in every interaction easily. Find your hidden trust equity and activate it, create any high trust content, automatically integrate your Trust and KPI analysis into the Al.