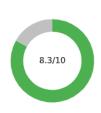

#### Average trust Score (from 0 to 10)

To assess the total level of trust, we don't just ask for trust, we assess the level of trust in each Trust Bucket® and create the composite score. This approach provides a more precise level of trust, because respondents assess their trust in the specific, proven dimension of TrustLogic®.

In cognitive testing, we found that a score of six does not represent trust to donors, they consider a score of six trust neutral where they trust don't trust.