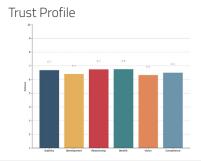

#### Precision insight

Trust Composite Score

Your average score across The Six Buckets of Trust®

Trust Profile

Know your trust levels and what your trust consists of.

#### Trust Profile

Automated Trust and KPI analysis. Use it internally with your research partners or with the TrustLogic® and Marlin team.

A powerful Al trained to build more trust in every interaction easily. Find your hidden trust equity and activate it, create any high trust content, automatically integrate your Trust and KPI analysis into the Al.