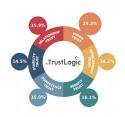

#### Insight2Action

One of the first questions clients often ask is whether all six Trust Buckets® are equally important. Psychologically, yes. Situationally, no. I might already trust you highly for Stability or Benefit Trust, while Development Trust—trusting you

to grow and succeed in the future—could be more important to me.

The Trust Driver Analysis reveals what matters most to your supporters. It identifies which Trust Buckets® are most critical and pinpoints the exact TrustBuilders®—the attributes and messages—that are most effective in filling those

Trust Buckets®.

This understanding gives you a clear focus, enables you to align your activities, and equips you to practically build trust in every interaction and across every channel.

#### The correct Trust Equation:

Stability Trust + Development Trust + Relationship Trust + Benefit Trust + Vision Trust + Competence Trust

= Your Trust

6