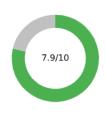

## The Most Trusted: Donors

Donor trust in the charities they give to is high.

#### Average trust Score (from 0 to 10)

To assess the total level of trust, we don't just ask for trust, we assess the level of trust in each Trust Bucket® and create the composite score. This approach provides a more precise level of trust, because respondents assess their trust in the specific, proven dimension of TrustLogic®.

In cognitive testing, we found that a score of six does not represent trust to donors, they consider a score of six trust neutral where they trust don't trust.