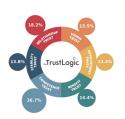

#### Insight2Action

One of the first questions clients often ask is whether all six Trust Buckets® are equally important. Psychologically, yes. Situationally, no. I might already trust you highly for Stability or Benefit Trust, while Development Trust—trusting you

to grow and succeed in the future—could be more important to me.

The Trust Driver Analysis reveals what matters most to your supporters. It identifies which Trust Buckets® are most critical and pinpoints the exact TrustBuilders®—the attributes and messages—that are most effective in filling those

Trust Buckets®.

This understanding gives you a clear focus, enables you to align your activities, and equips you to practically build trust in every interaction and across every channel.

#### Trust Drivers

Know what's most important to your donors and what drives your trust and KPIs.