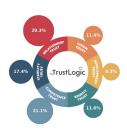

#### Insight2Action

One of the first questions clients often ask is whether all six Trust Buckets® are equally important. Psychologically, yes. Situationally, no. I might already trust you highly for Stability or Benefit Trust, while Development Trust—trusting you

to grow and succeed in the future—could be more important to me.

The Trust Driver Analysis reveals what matters most to your supporters. It identifies which Trust Buckets® are most critical and pinpoints the exact TrustBuilders®—the attributes and messages—that are most effective in filling those

Trust Buckets®.

This understanding gives you a clear focus, enables you to align your activities, and equips you to practically build trust in every interaction and across every channel.

In the same study, we saw that the importance of the Trust Buckets®

varies significantly for prospects. Even when the same Trust Bucket® was prioritised, the TrustBuilders® that resonated were often different—allowing for precise trust building tailored to specific segments and personas.