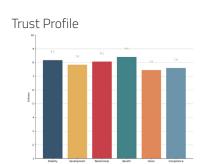

#### Precision insight

Trust Composite Score

Your average score across The Six Buckets of Trust®

Trust Profile

Know your trust levels and what your trust consists of.

#### Trust Composite Score

their trust more granular in each Trust Bucket<sup>®</sup>, the Trust Composite Score is more accurate than just

#### Trust Profile

Automated Trust and KPI analysis. Use it internally with your research partners or with the TrustLogic® and Marlin team.

A powerful Al trained to build more trust in every interaction easily. Find your hidden trust equity and activate it, create any high trust content, automatically integrate your Trust and KPI analysis into the Al.