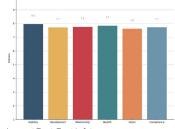

## The Most Trusted: Donors

Donor trust in the charities they give to is high.

#### Average trust Score (from 0 to 10)

To assess the total level of trust, we don't just ask for trust, we assess the level of trust in each Trust Bucket® and create the composite score. This approach provides a more precise level of trust, because respondents assess their trust in the specific, proven dimension of TrustLogic®.

In cognitive testing, we found that a score of six does not represent trust to donors, they consider a score of six trust neutral where they trust don't trust.