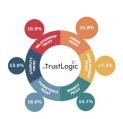

# TrustLogic® scientifically proven

Trust has evolved into our most essential sense for making the best decisions to prosper—that's why we always choose who we trust

But trust doesn't just happen; we can only trust for specific reasons. Naturally, our minds have developed a clear logic to evaluate these reasons—within six distinct categories of trust.

Think of these as the Six Buckets of Trust® you need to fill.

To build and manage trust effectively, we must understand these Trust Buckets®, identify which ones matter most, and determine which of your trust reasons fill them best.

#### Insight2Action

One of the first questions clients often ask is whether all six Trust Buckets® are equally important. Psychologically, yes. Situationally, no. I might already trust you highly for Stability or Benefit Trust, while Development Trust—trusting you

to grow and succeed in the future—could be more important to me.

The Trust Driver Analysis reveals what matters most to your supporters. It identifies which Trust Buckets® are most critical and pinpoints the exact TrustBuilders®—the attributes and messages—that are most effective in filling those

Trust Buckets®.

This understanding gives you a clear focus, enables you to align your activities, and equips you to practically build trust in every interaction and across every channel.

#### The correct Trust Equation:

Stability Trust + Development Trust + Relationship Trust + Benefit Trust + Vision Trust + Competence Trust

= Your Trust

6