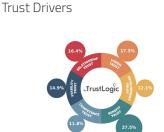

#### Insight2Action

One of the first questions clients often ask is whether all six Trust Buckets® are equally important. Psychologically, yes. Situationally, no. I might already trust you highly for Stability or Benefit Trust, while Development Trust—trusting you

to grow and succeed in the future—could be more important to me.

The Trust Driver Analysis reveals what matters most to your supporters. It identifies which Trust Buckets® are most critical and pinpoints the exact TrustBuilders®—the attributes and messages—that are most effective in filling those

Trust Buckets®.

This understanding gives you a clear focus, enables you to align your activities, and equips you to practically build trust in every interaction and across every channel.