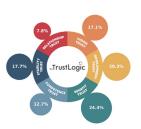

#### Insight2Action

One of the first questions clients often ask is whether all six Trust Buckets® are equally important. Psychologically, yes. Situationally, no. I might already trust you highly for Stability or Benefit Trust, while Development Trust—trusting you

to grow and succeed in the future—could be more important to me.

The Trust Driver Analysis reveals what matters most to your supporters. It identifies which Trust Buckets® are most critical and pinpoints the exact TrustBuilders®—the attributes and messages—that are most effective in filling those

Trust Buckets®.

This understanding gives you a clear focus, enables you to align your activities, and equips you to practically build trust in every interaction and across every channel.