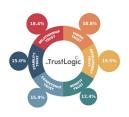

#### Insight2Action

One of the first questions clients often ask is whether all six Trust Buckets® are equally important. Psychologically, yes. Situationally, no. I might already trust you highly for Stability or Benefit Trust, while Development Trust—trusting you

to grow and succeed in the future—could be more important to me.

The Trust Driver Analysis reveals what matters most to your supporters. It identifies which Trust Buckets® are most critical and pinpoints the exact TrustBuilders®—the attributes and messages—that are most effective in filling those

Trust Buckets®.

This understanding gives you a clear focus, enables you to align your activities, and equips you to practically build trust in every interaction and across every channel.