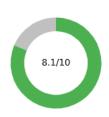

#### Average trust Score (from 0 to 10)

To assess the total level of trust, we don't just ask for trust, we assess the level of trust in each Trust Bucket® and create the composite score. This approach provides a more precise level of trust, because respondents assess their trust in the specific, proven dimension of TrustLogic®.

In cognitive testing, we found that a score of six does not represent trust to donors, they consider a score of six trust neutral where they trust don't trust.