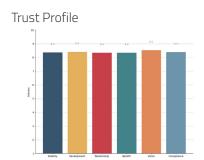

#### Precision insight

Trust Composite Score

Your average score across The Six Buckets of Trust®

Trust Profile

Know your trust levels and what your trust consists of.

#### Trust Drivers

Know what's most important to your donors and what drives your trust and KPIs.