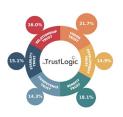

#### Insight2Action

One of the first questions clients often ask is whether all six Trust Buckets® are equally important. Psychologically, yes. Situationally, no. I might already trust you highly for Stability or Benefit Trust, while Development Trust—trusting you

to grow and succeed in the future—could be more important to me.

The Trust Driver Analysis reveals what matters most to your supporters. It identifies which Trust Buckets® are most critical and pinpoints the exact TrustBuilders®—the attributes and messages—that are most effective in filling those

Trust Buckets®.

This understanding gives you a clear focus, enables you to align your activities, and equips you to practically build trust in every interaction and across every channel.