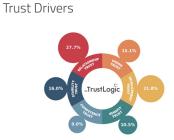

#### Trust Drivers

Know what's most important to your donors and what drives your trust and KPIs.

Trust Drivers