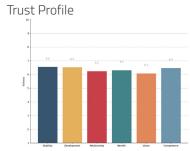

#### Precision insight

Trust Composite Score

Your average score across The Six Buckets of Trust®

Trust Profile

Know your trust levels and what your trust consists of.

#### Trust Profile

Automated Trust and KPI analysis. Use it internally with your research partners or with the TrustLogic® and Marlin team.

A powerful Al trained to build more trust in every interaction easily. Find your hidden trust equity and activate it, create any high trust content, automatically integrate your Trust and KPI analysis into the Al.