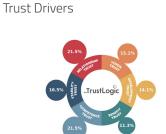

#### Trust Drivers

Know what's most important to your donors and what drives your trust and KPIs.

Trust Drivers