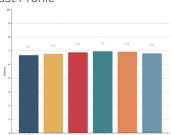

## The Most Trusted: Donors

Donor trust in the charities they give to is high.

#### Average trust Score (from 0 to 10)

To assess the total level of trust, we don't just ask for trust, we assess the level of trust in each Trust Bucket® and create the composite score. This approach provides a more precise level of trust, because respondents assess their trust in the specific, proven dimension of TrustLogic®.

In cognitive testing, we found that a score of six does not represent trust to donors, they consider a score of six trust neutral where they trust don't trust.