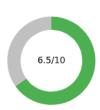

#### Average trust Score (from 0 to 10)

To assess the total level of trust, we don't just ask for trust, we assess the level of trust in each Trust Bucket® and create the composite score. This approach provides a more precise level of trust, because respondents assess their trust in the specific, proven dimension of TrustLogic®.

In cognitive testing, we found that a score of six does not represent trust to donors, they consider a score of six trust neutral where they trust don't trust.