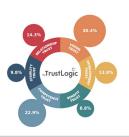

#### Insight2Action

One of the first questions clients often ask is whether all six Trust Buckets® are equally important. Psychologically, yes. Situationally, no. I might already trust you highly for Stability or Benefit Trust, while Development Trust—trusting you

to grow and succeed in the future—could be more important to me.

The Trust Driver Analysis reveals what matters most to your supporters. It identifies which Trust Buckets® are most critical and pinpoints the exact TrustBuilders®—the attributes and messages—that are most effective in filling those

Trust Buckets®.

This understanding gives you a clear focus, enables you to align your activities, and equips you to practically build trust in every interaction and across every channel.

#### The correct Trust Equation:

Stability Trust + Development Trust + Relationship Trust + Benefit Trust + Vision Trust + Competence Trust

= Your Trust

6