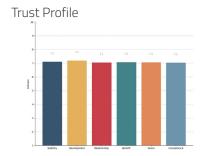

#### Precision insight

Trust Composite Score

Your average score across The Six Buckets of Trust®

Trust Profile

Know your trust levels and what your trust consists of.

#### Trust Profile

Automated Trust and KPI analysis. Use it internally with your research partners or with the TrustLogic® and Marlin team.

A powerful Al trained to build more trust in every interaction easily. Find your hidden trust equity and activate it, create any high trust content, automatically integrate your Trust and KPI analysis into the Al.