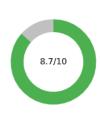

#### Precision insight

Trust Composite Score

Your average score across The Six Buckets of Trust®

Trust Profile

Know your trust levels and what your trust consists of.

#### Trust Composite Score

their trust more granular in each Trust Bucket<sup>®</sup>, the Trust Composite Score is more accurate than just