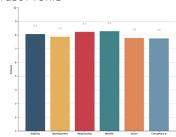

# The Most Trusted - by Trust Bucket®

To manage your trust, you need to know what you are trusted for. For example if your Development Trust isn't high enough, it means donors question if you are well placed to be successful in the future.

| Trust Bucket                                                                                                                                                                                                                                                                                                                                                                                                                                                                                                                                                                                                                                                                                                                                                                                                                                                                                                                                                                                                                                                                                                                                                                                                                                                                                                                                                                                                                                                                                                                                                                                                                                                                                                                                                                                                                                                                                                                                                                                                                                                                                                                   | 1                                 | 2                           | 3                                               | 4                                                 | 5                                               |
|--------------------------------------------------------------------------------------------------------------------------------------------------------------------------------------------------------------------------------------------------------------------------------------------------------------------------------------------------------------------------------------------------------------------------------------------------------------------------------------------------------------------------------------------------------------------------------------------------------------------------------------------------------------------------------------------------------------------------------------------------------------------------------------------------------------------------------------------------------------------------------------------------------------------------------------------------------------------------------------------------------------------------------------------------------------------------------------------------------------------------------------------------------------------------------------------------------------------------------------------------------------------------------------------------------------------------------------------------------------------------------------------------------------------------------------------------------------------------------------------------------------------------------------------------------------------------------------------------------------------------------------------------------------------------------------------------------------------------------------------------------------------------------------------------------------------------------------------------------------------------------------------------------------------------------------------------------------------------------------------------------------------------------------------------------------------------------------------------------------------------------|-----------------------------------|-----------------------------|-------------------------------------------------|---------------------------------------------------|-------------------------------------------------|
| TrustLogic and a second                                                                                                                                                                                                                                                                                                                                                                                                                                                                                                                                                                                                                                                                                                                                                                                                                                                                                                                                                                                                                                                                                                                                                                                                                                                                                                                                                                                                                                                                                                                                                                                                                                                                                                                                                                                                                                                                                                                                                                                                                                                                                                        | Red Cross<br>SCORE 9.1            | Salvation Army<br>SCORE 9.1 | Lifeline<br>SCORE 9.1                           | Ronald McDonald<br>House Charities<br>SCORE 9.0   | Cancer Council SCORE 8.9                        |
| TrustLogic TrustLogic                                                                                                                                                                                                                                                                                                                                                                                                                                                                                                                                                                                                                                                                                                                                                                                                                                                                                                                                                                                                                                                                                                                                                                                                                                                                                                                                                                                                                                                                                                                                                                                                                                                                                                                                                                                                                                                                                                                                                                                                                                                                                                          | Doctors Without Borders SCORE 9.4 | Salvation Army SCORE 8.9    | Lifeline<br>SCORE 8.9                           | Peter MacCallum Cancer<br>Foundation<br>SCORE 8.9 | Cancer Council SCORE 8.9                        |
| TrustLogic                                                                                                                                                                                                                                                                                                                                                                                                                                                                                                                                                                                                                                                                                                                                                                                                                                                                                                                                                                                                                                                                                                                                                                                                                                                                                                                                                                                                                                                                                                                                                                                                                                                                                                                                                                                                                                                                                                                                                                                                                                                                                                                     | Salvation Army<br>SCORE 9.0       | Red Cross<br>SCORE 9.0      | Ronald McDonald<br>House Charities<br>SCORE 8.9 | Lifeline<br>SCORE 8.9                             | Cancer Council SCORE 8.8                        |
| TrustLogic Control of the Control of | Red Cross<br>SCORE 9.2            | Salvation Army<br>SCORE 9.0 | Lifeline<br>SCORE 9.0                           | Ronald McDonald<br>House Charities<br>SCORE 8.9   | Cancer Council SCORE 8.9                        |
| TrustLogic                                                                                                                                                                                                                                                                                                                                                                                                                                                                                                                                                                                                                                                                                                                                                                                                                                                                                                                                                                                                                                                                                                                                                                                                                                                                                                                                                                                                                                                                                                                                                                                                                                                                                                                                                                                                                                                                                                                                                                                                                                                                                                                     | Lifeline<br>SCORE 9.1             | Red Cross<br>SCORE 8.9      | Salvation Army<br>SCORE 8.8                     | Cancer Council SCORE 8.8                          | World Vision SCORE 8.8                          |
| TrustLogic Report                                                                                                                                                                                                                                                                                                                                                                                                                                                                                                                                                                                                                                                                                                                                                                                                                                                                                                                                                                                                                                                                                                                                                                                                                                                                                                                                                                                                                                                                                                                                                                                                                                                                                                                                                                                                                                                                                                                                                                                                                                                                                                              | Red Cross<br>SCORE 9.0            | Salvation Army<br>SCORE 9.0 | Lifeline<br>SCORE 8.9                           | World Vision<br>SCORE 8.9                         | Ronald McDonald<br>House Charities<br>SCORE 8.9 |