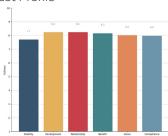

# The Most Trusted: Prospects

#### Average trust Score (from 0 to 10)

# The Most Trusted - by Trust Bucket ${}^{\tiny{\circledR}}$

| Trust Bucket          | 1                                                      | 2                                                   | 3                                                   | 4                                                   | 5                                                   |
|-----------------------|--------------------------------------------------------|-----------------------------------------------------|-----------------------------------------------------|-----------------------------------------------------|-----------------------------------------------------|
| TrustLogic TrustLogic | Ronald McDonald<br>House Charities<br>SCORE 8.9        | Lifeline<br>SCORE 8.0                               | Royal Flying<br>Doctor Service<br>SCORE 7.9         | The Starlight<br>Children's Foundation<br>SCORE 7.9 | The Fred Hollows<br>Foundation<br>SCORE 7.9         |
| TrustLogic TrustLogic | Ronald McDonald<br>House Charities<br><b>SCORE 8.6</b> | Royal Flying<br>Doctor Service<br><b>SCORE 7.9</b>  | The Starlight<br>Children's Foundation<br>SCORE 7.8 | Lifeline<br>SCORE 7.7                               | The Fred Hollows<br>Foundation<br>SCORE 7.7         |
| TrustLogic TrustLogic | Ronald McDonald<br>House Charities<br>SCORE 8.7        | The Starlight<br>Children's Foundation<br>SCORE 7.9 | Royal Flying<br>Doctor Service<br>SCORE 7.8         | Lifeline<br>SCORE 7.8                               | The Fred Hollows<br>Foundation<br>SCORE 7.7         |
| TrustLogic TrustLogic | Ronald McDonald<br>House Charities<br>SCORE 8.7        | Royal Flying<br>Doctor Service<br><b>SCORE 8.0</b>  | The Starlight<br>Children's Foundation<br>SCORE 7.9 | Lifeline<br>SCORE 7.9                               | The Fred Hollows<br>Foundation<br>SCORE 7.8         |
| TrustLogic TrustLogic | Ronald McDonald<br>House Charities<br>SCORE 8.4        | Royal Flying<br>Doctor Service<br><b>SCORE 7.6</b>  | Lifeline<br>SCORE 7.6                               | Cure Brain Cancer<br>Foundation<br>SCORE 7.5        | The Starlight<br>Children's Foundation<br>SCORE 7.4 |
| TrustLogic            | Ronald McDonald<br>House Charities<br><b>SCORE 8.7</b> | Royal Flying<br>Doctor Service<br>SCORE 7.8         | Lifeline<br>SCORE 7.7                               | The Starlight<br>Children's Foundation<br>SCORE 7.7 | The Fred Hollows<br>Foundation<br>SCORE 7.7         |