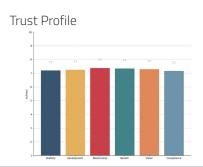

#### Precision insight

Trust Composite Score

Your average score across The Six Buckets of Trust®

Trust Profile

Know your trust levels and what your trust consists of.

#### Trust Profile

Automated Trust and KPI analysis. Use it internally with your research partners or with the TrustLogic® and Marlin team.

A powerful Al trained to build more trust in every interaction easily. Find your hidden trust equity and activate it, create any high trust content, automatically integrate your Trust and KPI analysis into the Al.