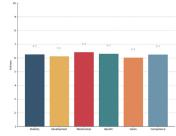

#### Precision insight

Trust Composite Score

Your average score across The Six Buckets of Trust®

Trust Profile

Know your trust levels and what your trust consists of.

#### Trust Profile

Automated Trust and KPI analysis. Use it internally with your research partners or with the TrustLogic® and Marlin team.

A powerful Al trained to build more trust in every interaction easily. Find your hidden trust equity and activate it, create any high trust content, automatically integrate your Trust and KPI analysis into the Al.