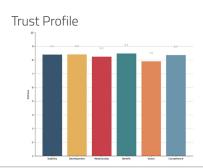

#### Precision insight

Trust Composite Score

Your average score across The Six Buckets of Trust®

Trust Profile

Know your trust levels and what your trust consists of.