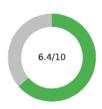

#### Average trust Score (from 0 to 10)

To assess the total level of trust, we don't just ask for trust, we assess the level of trust in each Trust Bucket® and create the composite score. This approach provides a more precise level of trust, because respondents assess their trust in the specific, proven dimension of TrustLogic®.

In cognitive testing, we found that a score of six does not represent trust to donors, they consider a score of six trust neutral where they trust don't trust.