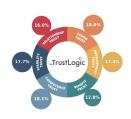

#### Insight2Action

One of the first questions clients often ask is whether all six Trust Buckets® are equally important. Psychologically, yes. Situationally, no. I might already trust you highly for Stability or Benefit Trust, while Development Trust—trusting you

to grow and succeed in the future—could be more important to me.

The Trust Driver Analysis reveals what matters most to your supporters. It identifies which Trust Buckets® are most critical and pinpoints the exact TrustBuilders®—the attributes and messages—that are most effective in filling those

Trust Buckets®.

This understanding gives you a clear focus, enables you to align your activities, and equips you to practically build trust in every interaction and across every channel.

#### Trust Drivers

Know what's most important to your donors and what drives your trust and KPIs.