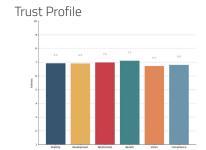

#### Precision insight

Trust Composite Score

Your average score across The Six Buckets of Trust®

Trust Profile

Know your trust levels and what your trust consists of.

#### Trust Profile

Automated Trust and KPI analysis. Use it internally with your research partners or with the TrustLogic® and Marlin team.

A powerful Al trained to build more trust in every interaction easily. Find your hidden trust equity and activate it, create any high trust content, automatically integrate your Trust and KPI analysis into the Al.