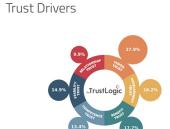

#### Trust Drivers

Know what's most important to your donors and what drives your trust and KPIs.

#### Insight2Action

One of the first questions clients often ask is whether all six Trust Buckets® are equally important. Psychologically, yes. Situationally, no. I might already trust you highly for Stability or Benefit Trust, while Development Trust—trusting you

to grow and succeed in the future—could be more important to me.

The Trust Driver Analysis reveals what matters most to your supporters. It identifies which Trust Buckets® are most critical and pinpoints the exact TrustBuilders®—the attributes and messages—that are most effective in filling those