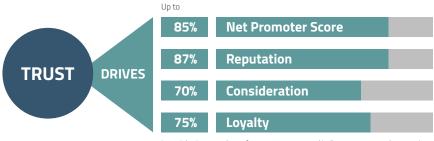

## Trust determines all your KPIs

Most KPIs are result scores or proxies for trust. It's therefore not surprising that trust is responsible

for the vast majority of these scores. Up to 87%. In statistics, that's practically a hundred percent.

In social sciences values of over 70% are rare and indicate a very sound connection