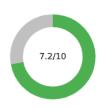

#### Precision insight

Trust Composite Score

Your average score across The Six Buckets of Trust®

Trust Profile

Know your trust levels and what your trust consists of.

#### Trust Composite Score

their trust more granular in each Trust Bucket<sup>®</sup>, the Trust Composite Score is more accurate than just