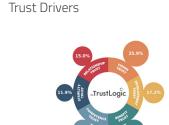

#### Trust Drivers

Know what's most important to your donors and what drives your trust and KPIs.

#### Insight2Action

One of the first questions clients often ask is whether all six Trust Buckets® are equally important. Psychologically, yes. Situationally, no. I might already trust you highly for Stability or Benefit Trust, while Development Trust—trusting you

to grow and succeed in the future—could be more important to me.

The Trust Driver Analysis reveals what matters most to your supporters. It identifies which Trust Buckets® are most critical and pinpoints the exact TrustBuilders®—the attributes and messages—that are most effective in filling those