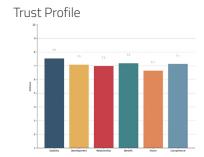

#### Precision insight

Trust Composite Score

Your average score across The Six Buckets of Trust®

Trust Profile

Know your trust levels and what your trust consists of.

#### Trust Profile

Automated Trust and KPI analysis. Use it internally with your research partners or with the TrustLogic® and Marlin team.

A powerful Al trained to build more trust in every interaction easily. Find your hidden trust equity and activate it, create any high trust content, automatically integrate your Trust and KPI analysis into the Al.