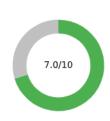

#### Precision insight

Trust Composite Score

Your average score across The Six Buckets of Trust®

Trust Profile

Know your trust levels and what your trust consists of.

#### Trust Composite Score

their trust more granular in each Trust Bucket<sup>®</sup>, the Trust Composite Score is more accurate than just