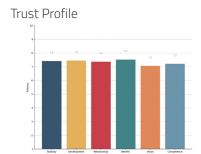

#### Precision insight

Trust Composite Score

Your average score across The Six Buckets of Trust®

Trust Profile

Know your trust levels and what your trust consists of.

#### Trust Profile

Automated Trust and KPI analysis. Use it internally with your research partners or with the TrustLogic® and Marlin team.

A powerful Al trained to build more trust in every interaction easily. Find your hidden trust equity and activate it, create any high trust content, automatically integrate your Trust and KPI analysis into the Al.