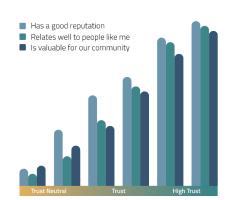

## "Trust isn't binary. Even a small increase or decrease in trust can make a significant impact."

With every point of increased trust, your supporters' positive behaviours double. They become twice as likely to recommend you, consider donating to you, and remain loyal to you.

Crucially, loyalty almost doubles again, rising from 9 out of 10 to 10 out of 10. That's difficult to achieve, but it's undeniably worth it.

The same pattern applies to your reputation. With greater trust, you are perceived as having a much stronger reputation, relating well to your audience, and being exponentially more valuable to our community

In cognitive testing, we found that a score of six does not represent trust to donors, they consider a score of six trust neutral where they trust don't trust.