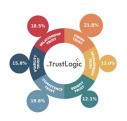

#### Insight2Action

One of the first questions clients often ask is whether all six Trust Buckets® are equally important. Psychologically, yes. Situationally, no. I might already trust you highly for Stability or Benefit Trust, while Development Trust—trusting you

to grow and succeed in the future—could be more important to me.

The Trust Driver Analysis reveals what matters most to your supporters. It identifies which Trust Buckets® are most critical and pinpoints the exact TrustBuilders®—the attributes and messages—that are most effective in filling those

Trust Buckets®.

This understanding gives you a clear focus, enables you to align your activities, and equips you to practically build trust in every interaction and across every channel.

#### Trust Drivers

Know what's most important to your donors and what drives your trust and KPIs.