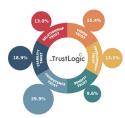

#### Insight2Action

One of the first questions clients often ask is whether all six Trust Buckets® are equally important. Psychologically, yes. Situationally, no. I might already trust you highly for Stability or Benefit Trust, while Development Trust—trusting you

to grow and succeed in the future—could be more important to me.

The Trust Driver Analysis reveals what matters most to your supporters. It identifies which Trust Buckets® are most critical and pinpoints the exact TrustBuilders®—the attributes and messages—that are most effective in filling those

Trust Buckets®.

This understanding gives you a clear focus, enables you to align your activities, and equips you to practically build trust in every interaction and across every channel.

#### The correct Trust Equation:

Stability Trust + Development Trust + Relationship Trust + Benefit Trust + Vision Trust + Competence Trust

= Your Trust

6