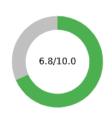

#### Average trust Score (from 0 to 10)

To assess the total level of trust, we don't just ask for trust, we assess the level of trust in each Trust Bucket® and create the composite score. This approach provides a more precise level of trust, because respondents assess their trust in the specific, proven dimension of TrustLogic®.

In cognitive testing, we found that a score of six does not represent trust to donors, they consider a score of six trust neutral where they trust don't trust.