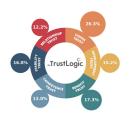

#### Insight2Action

One of the first questions clients often ask is whether all six Trust Buckets® are equally important. Psychologically, yes. Situationally, no. I might already trust you highly for Stability or Benefit Trust, while Development Trust—trusting you

to grow and succeed in the future—could be more important to me.

The Trust Driver Analysis reveals what matters most to your supporters. It identifies which Trust Buckets® are most critical and pinpoints the exact TrustBuilders®—the attributes and messages—that are most effective in filling those

Trust Buckets®.

This understanding gives you a clear focus, enables you to align your activities, and equips you to practically build trust in every interaction and across every channel.