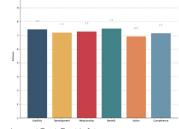

#### The correct Trust Equation:

Stability Trust + Development Trust + Relationship Trust + Benefit Trust + Vision Trust + Competence Trust

= Your Trust

6

#### Precision insight

Trust Composite Score

Your average score across The Six Buckets of Trust®

Trust Profile

Know your trust levels and what your trust consists of.