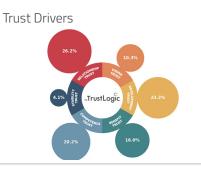

#### Insight2Action

One of the first questions clients often ask is whether all six Trust Buckets® are equally important. Psychologically, yes. Situationally, no. I might already trust you highly for Stability or Benefit Trust, while Development Trust—trusting you

to grow and succeed in the future—could be more important to me.

The Trust Driver Analysis reveals what matters most to your supporters. It identifies which Trust Buckets® are most critical and pinpoints the exact TrustBuilders®—the attributes and messages—that are most effective in filling those

Trust Buckets®.

This understanding gives you a clear focus, enables you to align your activities, and equips you to practically build trust in every interaction and across every channel.

#### Trust Drivers

Know what's most important to your donors and what drives your trust and KPIs.