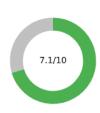

#### Precision insight

Trust Composite Score

Your average score across The Six Buckets of Trust®

Trust Profile

Know your trust levels and what your trust consists of.

#### Trust Composite Score

their trust more granular in each Trust Bucket<sup>®</sup>, the Trust Composite Score is more accurate than just

#### Average trust Score (from 0 to 10)

To assess the total level of trust, we don't just ask for trust, we assess the level of trust in each Trust Bucket® and create the composite score. This approach provides a more precise level of trust, because respondents assess their trust in the specific, proven dimension of TrustLogic®.

In cognitive testing, we found that a score of six does not represent trust to donors, they consider a score of six trust neutral where they trust don't trust.