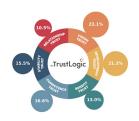

#### Insight2Action

One of the first questions clients often ask is whether all six Trust Buckets® are equally important. Psychologically, yes. Situationally, no. I might already trust you highly for Stability or Benefit Trust, while Development Trust—trusting you

to grow and succeed in the future—could be more important to me.

The Trust Driver Analysis reveals what matters most to your supporters. It identifies which Trust Buckets® are most critical and pinpoints the exact TrustBuilders®—the attributes and messages—that are most effective in filling those

Trust Buckets®.

This understanding gives you a clear focus, enables you to align your activities, and equips you to practically build trust in every interaction and across every channel.