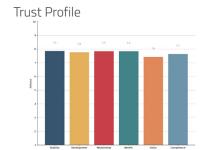

#### Precision insight

Trust Composite Score

Your average score across The Six Buckets of Trust®

Trust Profile

Know your trust levels and what your trust consists of.

#### Trust Drivers

Know what's most important to your donors and what drives your trust and KPIs.