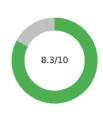

#### Precision insight

Trust Composite Score

Your average score across The Six Buckets of Trust®

Trust Profile

Know your trust levels and what your trust consists of.

#### Trust Composite Score

their trust more granular in each Trust Bucket<sup>®</sup>, the Trust Composite Score is more accurate than just