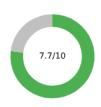

#### Average trust Score (from 0 to 10)

To assess the total level of trust, we don't just ask for trust, we assess the level of trust in each Trust Bucket® and create the composite score. This approach provides a more precise level of trust, because respondents assess their trust in the specific, proven dimension of TrustLogic®.

In cognitive testing, we found that a score of six does not represent trust to donors, they consider a score of six trust neutral where they trust don't trust.