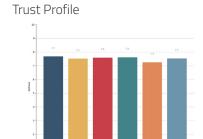

#### Precision insight

Trust Composite Score

Your average score across The Six Buckets of Trust®

Trust Profile

Know your trust levels and what your trust consists of.

#### Trust Profile

Automated Trust and KPI analysis. Use it internally with your research partners or with the TrustLogic® and Marlin team.

A powerful Al trained to build more trust in every interaction easily. Find your hidden trust equity and activate it, create any high trust content, automatically integrate your Trust and KPI analysis into the Al.