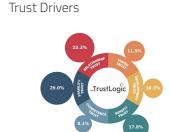

#### Trust Drivers

Know what's most important to your donors and what drives your trust and KPIs.

#### Insight2Action

One of the first questions clients often ask is whether all six Trust Buckets® are equally important. Psychologically, yes. Situationally, no. I might already trust you highly for Stability or Benefit Trust, while Development Trust—trusting you

to grow and succeed in the future—could be more important to me.

The Trust Driver Analysis reveals what matters most to your supporters. It identifies which Trust Buckets® are most critical and pinpoints the exact TrustBuilders®—the attributes and messages—that are most effective in filling those