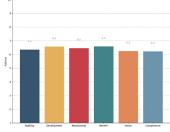

# The Most Trusted - by Trust Bucket®

To manage your trust, you need to know what you are trusted for. For example if your Development Trust isn't high enough, it means donors question if you are well placed to be successful in the future.