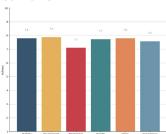

# The Most Trusted: Prospects

#### Average trust Score (from 0 to 10)

# The Most Trusted - by Trust Bucket ${}^{\tiny{\circledR}}$

| Trust Bucket          | 1                                                      | 2                                                   | 3                                                   | 4                                                   | 5                                                   |
|-----------------------|--------------------------------------------------------|-----------------------------------------------------|-----------------------------------------------------|-----------------------------------------------------|-----------------------------------------------------|
| TrustLogic TrustLogic | Ronald McDonald<br>House Charities<br>SCORE 8.9        | Lifeline<br>SCORE 8.0                               | Royal Flying<br>Doctor Service<br>SCORE 7.9         | The Starlight<br>Children's Foundation<br>SCORE 7.9 | The Fred Hollows<br>Foundation<br>SCORE 7.9         |
| TrustLogic TrustLogic | Ronald McDonald<br>House Charities<br><b>SCORE 8.6</b> | Royal Flying<br>Doctor Service<br><b>SCORE 7.9</b>  | The Starlight<br>Children's Foundation<br>SCORE 7.8 | Lifeline<br>SCORE 7.7                               | The Fred Hollows<br>Foundation<br>SCORE 7.7         |
| TrustLogic TrustLogic | Ronald McDonald<br>House Charities<br>SCORE 8.7        | The Starlight<br>Children's Foundation<br>SCORE 7.9 | Royal Flying<br>Doctor Service<br>SCORE 7.8         | Lifeline<br>SCORE 7.8                               | The Fred Hollows<br>Foundation<br>SCORE 7.7         |
| TrustLogic TrustLogic | Ronald McDonald<br>House Charities<br>SCORE 8.7        | Royal Flying<br>Doctor Service<br><b>SCORE 8.0</b>  | The Starlight<br>Children's Foundation<br>SCORE 7.9 | Lifeline<br>SCORE 7.9                               | The Fred Hollows<br>Foundation<br>SCORE 7.8         |
| TrustLogic TrustLogic | Ronald McDonald<br>House Charities<br>SCORE 8.4        | Royal Flying<br>Doctor Service<br><b>SCORE 7.6</b>  | Lifeline<br>SCORE 7.6                               | Cure Brain Cancer<br>Foundation<br>SCORE 7.5        | The Starlight<br>Children's Foundation<br>SCORE 7.4 |
| TrustLogic            | Ronald McDonald<br>House Charities<br><b>SCORE 8.7</b> | Royal Flying<br>Doctor Service<br>SCORE 7.8         | Lifeline<br>SCORE 7.7                               | The Starlight<br>Children's Foundation<br>SCORE 7.7 | The Fred Hollows<br>Foundation<br>SCORE 7.7         |