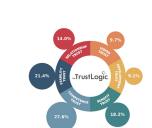

#### Insight2Action

One of the first questions clients often ask is whether all six Trust Buckets® are equally important. Psychologically, yes. Situationally, no. I might already trust you highly for Stability or Benefit Trust, while Development Trust—trusting you

to grow and succeed in the future—could be more important to me.

The Trust Driver Analysis reveals what matters most to your supporters. It identifies which Trust Buckets® are most critical and pinpoints the exact TrustBuilders®—the attributes and messages—that are most effective in filling those

Trust Buckets®.

This understanding gives you a clear focus, enables you to align your activities, and equips you to practically build trust in every interaction and across every channel.