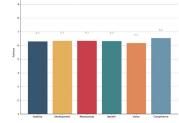

# The Most Trusted - by Trust Bucket®

To manage your trust, you need to know what you are trusted for. For example if your Development Trust isn't high enough, it means donors question if you are well placed to be successful in the future.

| Trust Bucket                                                                                                                                                                                                                                                                                                                                                                                                                                                                                                                                                                                                                                                                                                                                                                                                                                                                                                                                                                                                                                                                                                                                                                                                                                                                                                                                                                                                                                                                                                                                                                                                                                                                                                                                                                                                                                                                                                                                                                                                                                                                                                                   | 1                                 | 2                           | 3                                               | 4                                                 | 5                                               |
|--------------------------------------------------------------------------------------------------------------------------------------------------------------------------------------------------------------------------------------------------------------------------------------------------------------------------------------------------------------------------------------------------------------------------------------------------------------------------------------------------------------------------------------------------------------------------------------------------------------------------------------------------------------------------------------------------------------------------------------------------------------------------------------------------------------------------------------------------------------------------------------------------------------------------------------------------------------------------------------------------------------------------------------------------------------------------------------------------------------------------------------------------------------------------------------------------------------------------------------------------------------------------------------------------------------------------------------------------------------------------------------------------------------------------------------------------------------------------------------------------------------------------------------------------------------------------------------------------------------------------------------------------------------------------------------------------------------------------------------------------------------------------------------------------------------------------------------------------------------------------------------------------------------------------------------------------------------------------------------------------------------------------------------------------------------------------------------------------------------------------------|-----------------------------------|-----------------------------|-------------------------------------------------|---------------------------------------------------|-------------------------------------------------|
| TrustLogic and a second                                                                                                                                                                                                                                                                                                                                                                                                                                                                                                                                                                                                                                                                                                                                                                                                                                                                                                                                                                                                                                                                                                                                                                                                                                                                                                                                                                                                                                                                                                                                                                                                                                                                                                                                                                                                                                                                                                                                                                                                                                                                                                        | Red Cross<br>SCORE 9.1            | Salvation Army<br>SCORE 9.1 | Lifeline<br>SCORE 9.1                           | Ronald McDonald<br>House Charities<br>SCORE 9.0   | Cancer Council SCORE 8.9                        |
| TrustLogic TrustLogic                                                                                                                                                                                                                                                                                                                                                                                                                                                                                                                                                                                                                                                                                                                                                                                                                                                                                                                                                                                                                                                                                                                                                                                                                                                                                                                                                                                                                                                                                                                                                                                                                                                                                                                                                                                                                                                                                                                                                                                                                                                                                                          | Doctors Without Borders SCORE 9.4 | Salvation Army SCORE 8.9    | Lifeline<br>SCORE 8.9                           | Peter MacCallum Cancer<br>Foundation<br>SCORE 8.9 | Cancer Council SCORE 8.9                        |
| TrustLogic                                                                                                                                                                                                                                                                                                                                                                                                                                                                                                                                                                                                                                                                                                                                                                                                                                                                                                                                                                                                                                                                                                                                                                                                                                                                                                                                                                                                                                                                                                                                                                                                                                                                                                                                                                                                                                                                                                                                                                                                                                                                                                                     | Salvation Army<br>SCORE 9.0       | Red Cross<br>SCORE 9.0      | Ronald McDonald<br>House Charities<br>SCORE 8.9 | Lifeline<br>SCORE 8.9                             | Cancer Council SCORE 8.8                        |
| TrustLogic Control of the Control of | Red Cross<br>SCORE 9.2            | Salvation Army<br>SCORE 9.0 | Lifeline<br>SCORE 9.0                           | Ronald McDonald<br>House Charities<br>SCORE 8.9   | Cancer Council SCORE 8.9                        |
| TrustLogic                                                                                                                                                                                                                                                                                                                                                                                                                                                                                                                                                                                                                                                                                                                                                                                                                                                                                                                                                                                                                                                                                                                                                                                                                                                                                                                                                                                                                                                                                                                                                                                                                                                                                                                                                                                                                                                                                                                                                                                                                                                                                                                     | Lifeline<br>SCORE 9.1             | Red Cross<br>SCORE 8.9      | Salvation Army<br>SCORE 8.8                     | Cancer Council SCORE 8.8                          | World Vision SCORE 8.8                          |
| TrustLogic Report                                                                                                                                                                                                                                                                                                                                                                                                                                                                                                                                                                                                                                                                                                                                                                                                                                                                                                                                                                                                                                                                                                                                                                                                                                                                                                                                                                                                                                                                                                                                                                                                                                                                                                                                                                                                                                                                                                                                                                                                                                                                                                              | Red Cross<br>SCORE 9.0            | Salvation Army<br>SCORE 9.0 | Lifeline<br>SCORE 8.9                           | World Vision<br>SCORE 8.9                         | Ronald McDonald<br>House Charities<br>SCORE 8.9 |