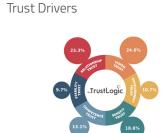

#### Trust Drivers

Know what's most important to your donors and what drives your trust and KPIs.

Trust Drivers