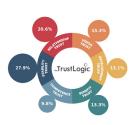

#### Insight2Action

One of the first questions clients often ask is whether all six Trust Buckets® are equally important. Psychologically, yes. Situationally, no. I might already trust you highly for Stability or Benefit Trust, while Development Trust—trusting you

to grow and succeed in the future—could be more important to me.

The Trust Driver Analysis reveals what matters most to your supporters. It identifies which Trust Buckets® are most critical and pinpoints the exact TrustBuilders®—the attributes and messages—that are most effective in filling those

Trust Buckets®.

This understanding gives you a clear focus, enables you to align your activities, and equips you to practically build trust in every interaction and across every channel.

#### The correct Trust Equation:

Stability Trust + Development Trust + Relationship Trust + Benefit Trust + Vision Trust + Competence Trust

= Your Trust

6