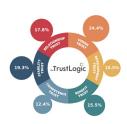

#### Precision insight

Trust Composite Score

Your average score across The Six Buckets of Trust®

Trust Profile

Know your trust levels and what your trust consists of.

#### Trust Drivers

Know what's most important to your donors and what drives your trust and KPIs.

#### Trust Composite Score

their trust more granular in each Trust Bucket<sup>®</sup>, the Trust Composite Score is more accurate than just

#### Trust Profile

Automated Trust and KPI analysis. Use it internally with your research partners or with the TrustLogic® and Marlin team.

A powerful Al trained to build more trust in every interaction easily. Find your hidden trust equity and activate it, create any high trust content, automatically integrate your Trust and KPI analysis into the Al.