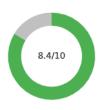

## The Most Trusted: Donors

Donor trust in the charities they give to is high.

#### Average trust Score (from 0 to 10)

To assess the total level of trust, we don't just ask for trust, we assess the level of trust in each Trust Bucket® and create the composite score. This approach provides a more precise level of trust, because respondents assess their trust in the specific, proven dimension of TrustLogic®.

In cognitive testing, we found that a score of six does not represent trust to donors, they consider a score of six trust neutral where they trust don't trust.