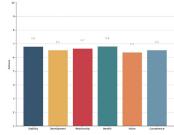

# The Most Trusted: Prospects

#### Average trust Score (from 0 to 10)

# The Most Trusted - by Trust Bucket ${}^{\tiny{\circledR}}$

| Trust Bucket          | 1                                                      | 2                                                   | 3                                                   | 4                                                   | 5                                                   |
|-----------------------|--------------------------------------------------------|-----------------------------------------------------|-----------------------------------------------------|-----------------------------------------------------|-----------------------------------------------------|
| TrustLogic TrustLogic | Ronald McDonald<br>House Charities<br>SCORE 8.9        | Lifeline<br>SCORE 8.0                               | Royal Flying<br>Doctor Service<br>SCORE 7.9         | The Starlight<br>Children's Foundation<br>SCORE 7.9 | The Fred Hollows<br>Foundation<br>SCORE 7.9         |
| TrustLogic TrustLogic | Ronald McDonald<br>House Charities<br><b>SCORE 8.6</b> | Royal Flying<br>Doctor Service<br><b>SCORE 7.9</b>  | The Starlight<br>Children's Foundation<br>SCORE 7.8 | Lifeline<br>SCORE 7.7                               | The Fred Hollows<br>Foundation<br>SCORE 7.7         |
| TrustLogic TrustLogic | Ronald McDonald<br>House Charities<br>SCORE 8.7        | The Starlight<br>Children's Foundation<br>SCORE 7.9 | Royal Flying<br>Doctor Service<br>SCORE 7.8         | Lifeline<br>SCORE 7.8                               | The Fred Hollows<br>Foundation<br>SCORE 7.7         |
| TrustLogic TrustLogic | Ronald McDonald<br>House Charities<br>SCORE 8.7        | Royal Flying<br>Doctor Service<br><b>SCORE 8.0</b>  | The Starlight<br>Children's Foundation<br>SCORE 7.9 | Lifeline<br>SCORE 7.9                               | The Fred Hollows<br>Foundation<br>SCORE 7.8         |
| TrustLogic TrustLogic | Ronald McDonald<br>House Charities<br>SCORE 8.4        | Royal Flying<br>Doctor Service<br><b>SCORE 7.6</b>  | Lifeline<br>SCORE 7.6                               | Cure Brain Cancer<br>Foundation<br>SCORE 7.5        | The Starlight<br>Children's Foundation<br>SCORE 7.4 |
| TrustLogic            | Ronald McDonald<br>House Charities<br><b>SCORE 8.7</b> | Royal Flying<br>Doctor Service<br>SCORE 7.8         | Lifeline<br>SCORE 7.7                               | The Starlight<br>Children's Foundation<br>SCORE 7.7 | The Fred Hollows<br>Foundation<br>SCORE 7.7         |