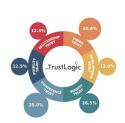

#### Insight2Action

One of the first questions clients often ask is whether all six Trust Buckets® are equally important. Psychologically, yes. Situationally, no. I might already trust you highly for Stability or Benefit Trust, while Development Trust—trusting you

to grow and succeed in the future—could be more important to me.

The Trust Driver Analysis reveals what matters most to your supporters. It identifies which Trust Buckets® are most critical and pinpoints the exact TrustBuilders®—the attributes and messages—that are most effective in filling those

Trust Buckets®.

This understanding gives you a clear focus, enables you to align your activities, and equips you to practically build trust in every interaction and across every channel.

#### The correct Trust Equation:

Stability Trust + Development Trust + Relationship Trust + Benefit Trust + Vision Trust + Competence Trust

= Your Trust

6