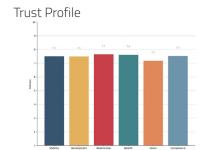

#### Precision insight

Trust Composite Score

Your average score across The Six Buckets of Trust®

Trust Profile

Know your trust levels and what your trust consists of.

#### Trust Profile

Automated Trust and KPI analysis. Use it internally with your research partners or with the TrustLogic® and Marlin team.

A powerful Al trained to build more trust in every interaction easily. Find your hidden trust equity and activate it, create any high trust content, automatically integrate your Trust and KPI analysis into the Al.