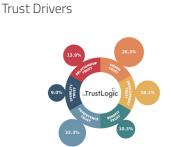

#### Trust Drivers

Know what's most important to your donors and what drives your trust and KPIs.

#### Insight2Action

One of the first questions clients often ask is whether all six Trust Buckets® are equally important. Psychologically, yes. Situationally, no. I might already trust you highly for Stability or Benefit Trust, while Development Trust—trusting you

to grow and succeed in the future—could be more important to me.

The Trust Driver Analysis reveals what matters most to your supporters. It identifies which Trust Buckets® are most critical and pinpoints the exact TrustBuilders®—the attributes and messages—that are most effective in filling those