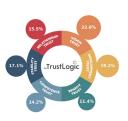

#### Precision insight

Trust Composite Score

Your average score across The Six Buckets of Trust®

Trust Profile

Know your trust levels and what your trust consists of.

#### Trust Drivers

Know what's most important to your donors and what drives your trust and KPIs.

#### Trust Composite Score

their trust more granular in each Trust Bucket<sup>®</sup>, the Trust Composite Score is more accurate than just

#### Trust Profile

Automated Trust and KPI analysis. Use it internally with your research partners or with the TrustLogic® and Marlin team.

A powerful Al trained to build more trust in every interaction easily. Find your hidden trust equity and activate it, create any high trust content, automatically integrate your Trust and KPI analysis into the Al.