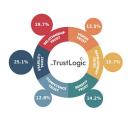

#### Insight2Action

One of the first questions clients often ask is whether all six Trust Buckets® are equally important. Psychologically, yes. Situationally, no. I might already trust you highly for Stability or Benefit Trust, while Development Trust—trusting you

to grow and succeed in the future—could be more important to me.

The Trust Driver Analysis reveals what matters most to your supporters. It identifies which Trust Buckets® are most critical and pinpoints the exact TrustBuilders®—the attributes and messages—that are most effective in filling those

Trust Buckets®.

This understanding gives you a clear focus, enables you to align your activities, and equips you to practically build trust in every interaction and across every channel.

#### The correct Trust Equation:

Stability Trust + Development Trust + Relationship Trust + Benefit Trust + Vision Trust + Competence Trust

= Your Trust

6