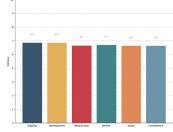

#### Precision insight

Trust Composite Score

Your average score across The Six Buckets of Trust®

Trust Profile

Know your trust levels and what your trust consists of.

#### Trust Composite Score

their trust more granular in each Trust Bucket<sup>®</sup>, the Trust Composite Score is more accurate than just