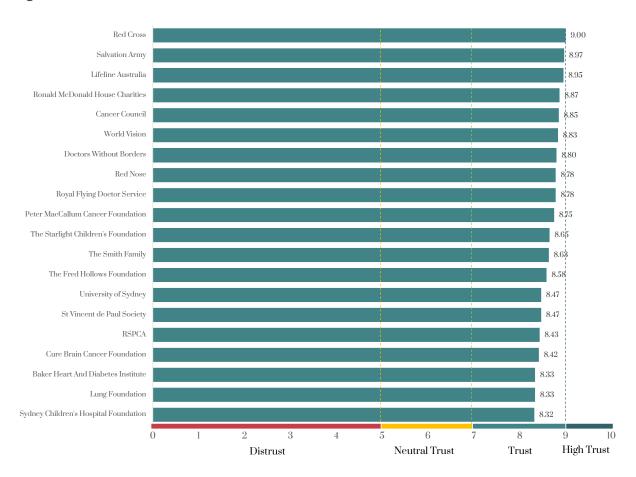

## The Most Trusted: Donors

Donor trust in the charities they give to is high.

#### Average trust Score (from 0 to 10)

To assess the total level of trust, we don't just ask for trust, we assess the level of trust in each Trust Bucket® and create the composite score. This approach provides a more precise level of trust, because respondents assess their trust in the specific, proven dimension of TrustLogic®.

In cognitive testing, we found that a score of six does not represent trust to donors, they consider a score of six trust neutral where they trust don't trust.