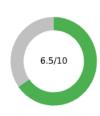

#### Average trust Score (from 0 to 10)

To assess the total level of trust, we don't just ask for trust, we assess the level of trust in each Trust Bucket® and create the composite score. This approach provides a more precise level of trust, because respondents assess their trust in the specific, proven dimension of TrustLogic®.

In cognitive testing, we found that a score of six does not represent trust to donors, they consider a score of six trust neutral where they trust don't trust.