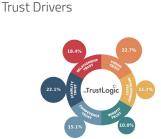

#### Insight2Action

One of the first questions clients often ask is whether all six Trust Buckets® are equally important. Psychologically, yes. Situationally, no. I might already trust you highly for Stability or Benefit Trust, while Development Trust—trusting you

to grow and succeed in the future—could be more important to me.

The Trust Driver Analysis reveals what matters most to your supporters. It identifies which Trust Buckets® are most critical and pinpoints the exact TrustBuilders®—the attributes and messages—that are most effective in filling those

Trust Buckets®.

This understanding gives you a clear focus, enables you to align your activities, and equips you to practically build trust in every interaction and across every channel.