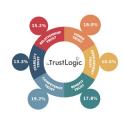

#### Insight2Action

One of the first questions clients often ask is whether all six Trust Buckets® are equally important. Psychologically, yes. Situationally, no. I might already trust you highly for Stability or Benefit Trust, while Development Trust—trusting you

to grow and succeed in the future—could be more important to me.

The Trust Driver Analysis reveals what matters most to your supporters. It identifies which Trust Buckets® are most critical and pinpoints the exact TrustBuilders®—the attributes and messages—that are most effective in filling those

Trust Buckets®.

This understanding gives you a clear focus, enables you to align your activities, and equips you to practically build trust in every interaction and across every channel.

#### Trust Drivers

Know what's most important to your donors and what drives your trust and KPIs.