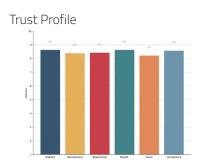

#### Precision insight

Trust Composite Score

Your average score across The Six Buckets of Trust®

Trust Profile

Know your trust levels and what your trust consists of.

#### Trust Profile

Automated Trust and KPI analysis. Use it internally with your research partners or with the TrustLogic® and Marlin team.

A powerful Al trained to build more trust in every interaction easily. Find your hidden trust equity and activate it, create any high trust content, automatically integrate your Trust and KPI analysis into the Al.