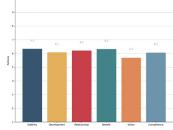

# The Most Trusted - by Trust Bucket®

To manage your trust, you need to know what you are trusted for. For example if your Development Trust isn't high enough, it means donors question if you are well placed to be successful in the future.