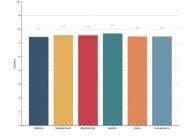

#### Precision insight

Trust Composite Score

Your average score across The Six Buckets of Trust®

Trust Profile

Know your trust levels and what your trust consists of.

#### Trust Composite Score

their trust more granular in each Trust Bucket<sup>®</sup>, the Trust Composite Score is more accurate than just

#### Trust Profile

Automated Trust and KPI analysis. Use it internally with your research partners or with the TrustLogic® and Marlin team.

A powerful Al trained to build more trust in every interaction easily. Find your hidden trust equity and activate it, create any high trust content, automatically integrate your Trust and KPI analysis into the Al.