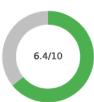

#### Average trust Score (from 0 to 10)

To assess the total level of trust, we don't just ask for trust, we assess the level of trust in each Trust Bucket® and create the composite score. This approach provides a more precise level of trust, because respondents assess their trust in the specific, proven dimension of TrustLogic®.

In cognitive testing, we found that a score of six does not represent trust to donors, they consider a score of six trust neutral where they trust don't trust.