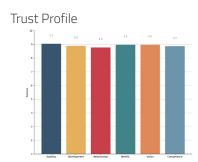

#### Precision insight

Trust Composite Score

Your average score across The Six Buckets of Trust®

Trust Profile

Know your trust levels and what your trust consists of.

#### Trust Composite Score

their trust more granular in each Trust Bucket<sup>®</sup>, the Trust Composite Score is more accurate than just

#### Trust Profile

Automated Trust and KPI analysis. Use it internally with your research partners or with the TrustLogic® and Marlin team.

A powerful Al trained to build more trust in every interaction easily. Find your hidden trust equity and activate it, create any high trust content, automatically integrate your Trust and KPI analysis into the Al.