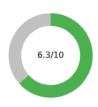

#### Precision insight

Trust Composite Score

Your average score across The Six Buckets of Trust®

Trust Profile

Know your trust levels and what your trust consists of.

#### Average trust Score (from 0 to 10)

To assess the total level of trust, we don't just ask for trust, we assess the level of trust in each Trust Bucket® and create the composite score. This approach provides a more precise level of trust, because respondents assess their trust in the specific, proven dimension of TrustLogic®.

In cognitive testing, we found that a score of six does not represent trust to donors, they consider a score of six trust neutral where they trust don't trust.