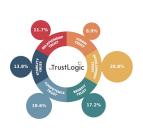

#### Insight2Action

One of the first questions clients often ask is whether all six Trust Buckets® are equally important. Psychologically, yes. Situationally, no. I might already trust you highly for Stability or Benefit Trust, while Development Trust—trusting you

to grow and succeed in the future—could be more important to me.

The Trust Driver Analysis reveals what matters most to your supporters. It identifies which Trust Buckets® are most critical and pinpoints the exact TrustBuilders®—the attributes and messages—that are most effective in filling those

Trust Buckets®.

This understanding gives you a clear focus, enables you to align your activities, and equips you to practically build trust in every interaction and across every channel.