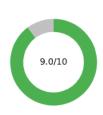

#### Average trust Score (from 0 to 10)

To assess the total level of trust, we don't just ask for trust, we assess the level of trust in each Trust Bucket® and create the composite score. This approach provides a more precise level of trust, because respondents assess their trust in the specific, proven dimension of TrustLogic®.

In cognitive testing, we found that a score of six does not represent trust to donors, they consider a score of six trust neutral where they trust don't trust.