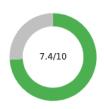

#### Average trust Score (from 0 to 10)

To assess the total level of trust, we don't just ask for trust, we assess the level of trust in each Trust Bucket® and create the composite score. This approach provides a more precise level of trust, because respondents assess their trust in the specific, proven dimension of TrustLogic®.

In cognitive testing, we found that a score of six does not represent trust to donors, they consider a score of six trust neutral where they trust don't trust.