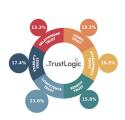

#### Insight2Action

One of the first questions clients often ask is whether all six Trust Buckets® are equally important. Psychologically, yes. Situationally, no. I might already trust you highly for Stability or Benefit Trust, while Development Trust—trusting you

to grow and succeed in the future—could be more important to me.

The Trust Driver Analysis reveals what matters most to your supporters. It identifies which Trust Buckets® are most critical and pinpoints the exact TrustBuilders®—the attributes and messages—that are most effective in filling those

Trust Buckets®.

This understanding gives you a clear focus, enables you to align your activities, and equips you to practically build trust in every interaction and across every channel.

#### The correct Trust Equation:

Stability Trust + Development Trust + Relationship Trust + Benefit Trust + Vision Trust + Competence Trust

= Your Trust

6