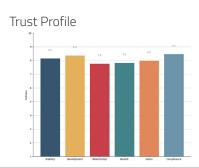

#### Precision insight

Trust Composite Score

Your average score across The Six Buckets of Trust®

Trust Profile

Know your trust levels and what your trust consists of.

#### Trust Profile

Automated Trust and KPI analysis. Use it internally with your research partners or with the TrustLogic® and Marlin team.

A powerful Al trained to build more trust in every interaction easily. Find your hidden trust equity and activate it, create any high trust content, automatically integrate your Trust and KPI analysis into the Al.