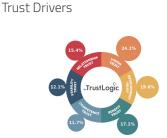

#### Trust Drivers

Know what's most important to your donors and what drives your trust and KPIs.