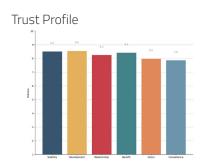

#### Precision insight

Trust Composite Score

Your average score across The Six Buckets of Trust®

Trust Profile

Know your trust levels and what your trust consists of.

#### Trust Profile

Automated Trust and KPI analysis. Use it internally with your research partners or with the TrustLogic® and Marlin team.

A powerful Al trained to build more trust in every interaction easily. Find your hidden trust equity and activate it, create any high trust content, automatically integrate your Trust and KPI analysis into the Al.