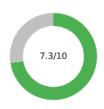

#### Average trust Score (from 0 to 10)

To assess the total level of trust, we don't just ask for trust, we assess the level of trust in each Trust Bucket® and create the composite score. This approach provides a more precise level of trust, because respondents assess their trust in the specific, proven dimension of TrustLogic®.

In cognitive testing, we found that a score of six does not represent trust to donors, they consider a score of six trust neutral where they trust don't trust.