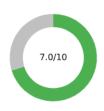

#### Precision insight

Trust Composite Score

Your average score across The Six Buckets of Trust®

Trust Profile

Know your trust levels and what your trust consists of.

#### Trust Composite Score

their trust more granular in each Trust Bucket<sup>®</sup>, the Trust Composite Score is more accurate than just