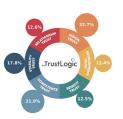

#### Insight2Action

One of the first questions clients often ask is whether all six Trust Buckets® are equally important. Psychologically, yes. Situationally, no. I might already trust you highly for Stability or Benefit Trust, while Development Trust—trusting you

to grow and succeed in the future—could be more important to me.

The Trust Driver Analysis reveals what matters most to your supporters. It identifies which Trust Buckets® are most critical and pinpoints the exact TrustBuilders®—the attributes and messages—that are most effective in filling those

Trust Buckets®.

This understanding gives you a clear focus, enables you to align your activities, and equips you to practically build trust in every interaction and across every channel.