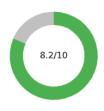

# The Most Trusted: Prospects

#### Average trust Score (from 0 to 10)

# The Most Trusted - by Trust Bucket ${}^{\tiny{\circledR}}$

| Trust Bucket          | 1                                                      | 2                                                   | 3                                                   | 4                                                   | 5                                                   |
|-----------------------|--------------------------------------------------------|-----------------------------------------------------|-----------------------------------------------------|-----------------------------------------------------|-----------------------------------------------------|
| TrustLogic TrustLogic | Ronald McDonald<br>House Charities<br>SCORE 8.9        | Lifeline<br>SCORE 8.0                               | Royal Flying<br>Doctor Service<br>SCORE 7.9         | The Starlight<br>Children's Foundation<br>SCORE 7.9 | The Fred Hollows<br>Foundation<br>SCORE 7.9         |
| TrustLogic TrustLogic | Ronald McDonald<br>House Charities<br><b>SCORE 8.6</b> | Royal Flying<br>Doctor Service<br><b>SCORE 7.9</b>  | The Starlight<br>Children's Foundation<br>SCORE 7.8 | Lifeline<br>SCORE 7.7                               | The Fred Hollows<br>Foundation<br>SCORE 7.7         |
| TrustLogic TrustLogic | Ronald McDonald<br>House Charities<br>SCORE 8.7        | The Starlight<br>Children's Foundation<br>SCORE 7.9 | Royal Flying<br>Doctor Service<br>SCORE 7.8         | Lifeline<br>SCORE 7.8                               | The Fred Hollows<br>Foundation<br>SCORE 7.7         |
| TrustLogic TrustLogic | Ronald McDonald<br>House Charities<br>SCORE 8.7        | Royal Flying<br>Doctor Service<br><b>SCORE 8.0</b>  | The Starlight<br>Children's Foundation<br>SCORE 7.9 | Lifeline<br>SCORE 7.9                               | The Fred Hollows<br>Foundation<br>SCORE 7.8         |
| TrustLogic TrustLogic | Ronald McDonald<br>House Charities<br>SCORE 8.4        | Royal Flying<br>Doctor Service<br><b>SCORE 7.6</b>  | Lifeline<br>SCORE 7.6                               | Cure Brain Cancer<br>Foundation<br>SCORE 7.5        | The Starlight<br>Children's Foundation<br>SCORE 7.4 |
| TrustLogic            | Ronald McDonald<br>House Charities<br><b>SCORE 8.7</b> | Royal Flying<br>Doctor Service<br>SCORE 7.8         | Lifeline<br>SCORE 7.7                               | The Starlight<br>Children's Foundation<br>SCORE 7.7 | The Fred Hollows<br>Foundation<br>SCORE 7.7         |