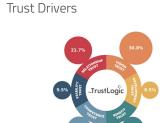

#### Trust Drivers

Know what's most important to your donors and what drives your trust and KPIs.

#### Insight2Action

One of the first questions clients often ask is whether all six Trust Buckets® are equally important. Psychologically, yes. Situationally, no. I might already trust you highly for Stability or Benefit Trust, while Development Trust—trusting you

to grow and succeed in the future—could be more important to me.

The Trust Driver Analysis reveals what matters most to your supporters. It identifies which Trust Buckets® are most critical and pinpoints the exact TrustBuilders®—the attributes and messages—that are most effective in filling those

Trust Buckets®.

This understanding gives you a clear focus, enables you to align your activities, and equips you to practically build trust in every interaction and across every channel.