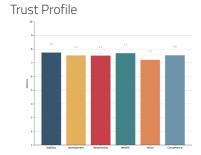

#### Precision insight

Trust Composite Score

Your average score across The Six Buckets of Trust®

Trust Profile

Know your trust levels and what your trust consists of.

#### Trust Profile

Automated Trust and KPI analysis. Use it internally with your research partners or with the TrustLogic® and Marlin team.

A powerful Al trained to build more trust in every interaction easily. Find your hidden trust equity and activate it, create any high trust content, automatically integrate your Trust and KPI analysis into the Al.