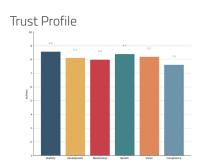

#### Precision insight

Trust Composite Score

Your average score across The Six Buckets of Trust®

Trust Profile

Know your trust levels and what your trust consists of.

#### Trust Profile

Automated Trust and KPI analysis. Use it internally with your research partners or with the TrustLogic® and Marlin team.

A powerful Al trained to build more trust in every interaction easily. Find your hidden trust equity and activate it, create any high trust content, automatically integrate your Trust and KPI analysis into the Al.