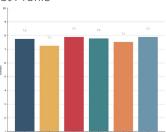

## The Most Trusted: Donors

Donor trust in the charities they give to is high.

# The Most Trusted - by Trust Bucket®

To manage your trust, you need to know what you are trusted for. For example if your Development Trust isn't high enough, it means donors question if you are well placed to be successful in the future.

| Trust Bucket                                                                                                                                                                                                                                                                                                                                                                                                                                                                                                                                                                                                                                                                                                                                                                                                                                                                                                                                                                                                                                                                                                                                                                                                                                                                                                                                                                                                                                                                                                                                                                                                                                                                                                                                                                                                                                                                                                                                                                                                                                                                                                                   | 1                                 | 2                           | 3                                               | 4                                                 | 5                                               |
|--------------------------------------------------------------------------------------------------------------------------------------------------------------------------------------------------------------------------------------------------------------------------------------------------------------------------------------------------------------------------------------------------------------------------------------------------------------------------------------------------------------------------------------------------------------------------------------------------------------------------------------------------------------------------------------------------------------------------------------------------------------------------------------------------------------------------------------------------------------------------------------------------------------------------------------------------------------------------------------------------------------------------------------------------------------------------------------------------------------------------------------------------------------------------------------------------------------------------------------------------------------------------------------------------------------------------------------------------------------------------------------------------------------------------------------------------------------------------------------------------------------------------------------------------------------------------------------------------------------------------------------------------------------------------------------------------------------------------------------------------------------------------------------------------------------------------------------------------------------------------------------------------------------------------------------------------------------------------------------------------------------------------------------------------------------------------------------------------------------------------------|-----------------------------------|-----------------------------|-------------------------------------------------|---------------------------------------------------|-------------------------------------------------|
| TrustLogic and a second                                                                                                                                                                                                                                                                                                                                                                                                                                                                                                                                                                                                                                                                                                                                                                                                                                                                                                                                                                                                                                                                                                                                                                                                                                                                                                                                                                                                                                                                                                                                                                                                                                                                                                                                                                                                                                                                                                                                                                                                                                                                                                        | Red Cross<br>SCORE 9.1            | Salvation Army<br>SCORE 9.1 | Lifeline<br>SCORE 9.1                           | Ronald McDonald<br>House Charities<br>SCORE 9.0   | Cancer Council SCORE 8.9                        |
| TrustLogic TrustLogic                                                                                                                                                                                                                                                                                                                                                                                                                                                                                                                                                                                                                                                                                                                                                                                                                                                                                                                                                                                                                                                                                                                                                                                                                                                                                                                                                                                                                                                                                                                                                                                                                                                                                                                                                                                                                                                                                                                                                                                                                                                                                                          | Doctors Without Borders SCORE 9.4 | Salvation Army SCORE 8.9    | Lifeline<br>SCORE 8.9                           | Peter MacCallum Cancer<br>Foundation<br>SCORE 8.9 | Cancer Council SCORE 8.9                        |
| TrustLogic                                                                                                                                                                                                                                                                                                                                                                                                                                                                                                                                                                                                                                                                                                                                                                                                                                                                                                                                                                                                                                                                                                                                                                                                                                                                                                                                                                                                                                                                                                                                                                                                                                                                                                                                                                                                                                                                                                                                                                                                                                                                                                                     | Salvation Army<br>SCORE 9.0       | Red Cross<br>SCORE 9.0      | Ronald McDonald<br>House Charities<br>SCORE 8.9 | Lifeline<br>SCORE 8.9                             | Cancer Council SCORE 8.8                        |
| TrustLogic Control of the Control of | Red Cross<br>SCORE 9.2            | Salvation Army<br>SCORE 9.0 | Lifeline<br>SCORE 9.0                           | Ronald McDonald<br>House Charities<br>SCORE 8.9   | Cancer Council SCORE 8.9                        |
| TrustLogic                                                                                                                                                                                                                                                                                                                                                                                                                                                                                                                                                                                                                                                                                                                                                                                                                                                                                                                                                                                                                                                                                                                                                                                                                                                                                                                                                                                                                                                                                                                                                                                                                                                                                                                                                                                                                                                                                                                                                                                                                                                                                                                     | Lifeline<br>SCORE 9.1             | Red Cross<br>SCORE 8.9      | Salvation Army<br>SCORE 8.8                     | Cancer Council SCORE 8.8                          | World Vision SCORE 8.8                          |
| TrustLogic Report                                                                                                                                                                                                                                                                                                                                                                                                                                                                                                                                                                                                                                                                                                                                                                                                                                                                                                                                                                                                                                                                                                                                                                                                                                                                                                                                                                                                                                                                                                                                                                                                                                                                                                                                                                                                                                                                                                                                                                                                                                                                                                              | Red Cross<br>SCORE 9.0            | Salvation Army<br>SCORE 9.0 | Lifeline<br>SCORE 8.9                           | World Vision<br>SCORE 8.9                         | Ronald McDonald<br>House Charities<br>SCORE 8.9 |