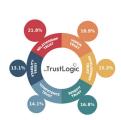

#### Insight2Action

One of the first questions clients often ask is whether all six Trust Buckets® are equally important. Psychologically, yes. Situationally, no. I might already trust you highly for Stability or Benefit Trust, while Development Trust—trusting you

to grow and succeed in the future—could be more important to me.

The Trust Driver Analysis reveals what matters most to your supporters. It identifies which Trust Buckets® are most critical and pinpoints the exact TrustBuilders®—the attributes and messages—that are most effective in filling those

Trust Buckets®.

This understanding gives you a clear focus, enables you to align your activities, and equips you to practically build trust in every interaction and across every channel.