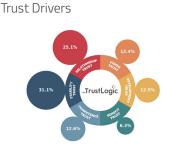

#### Trust Drivers

Know what's most important to your donors and what drives your trust and KPIs.

Trust Drivers