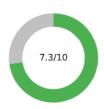

#### Precision insight

Trust Composite Score

Your average score across The Six Buckets of Trust®

Trust Profile

Know your trust levels and what your trust consists of.

#### Average trust Score (from 0 to 10)

To assess the total level of trust, we don't just ask for trust, we assess the level of trust in each Trust Bucket® and create the composite score. This approach provides a more precise level of trust, because respondents assess their trust in the specific, proven dimension of TrustLogic®.

In cognitive testing, we found that a score of six does not represent trust to donors, they consider a score of six trust neutral where they trust don't trust.