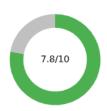

#### Average trust Score (from 0 to 10)

To assess the total level of trust, we don't just ask for trust, we assess the level of trust in each Trust Bucket® and create the composite score. This approach provides a more precise level of trust, because respondents assess their trust in the specific, proven dimension of TrustLogic®.

In cognitive testing, we found that a score of six does not represent trust to donors, they consider a score of six trust neutral where they trust don't trust.