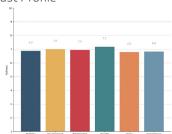

## The Most Trusted: Donors

Donor trust in the charities they give to is high.

#### Average trust Score (from 0 to 10)

To assess the total level of trust, we don't just ask for trust, we assess the level of trust in each Trust Bucket® and create the composite score. This approach provides a more precise level of trust, because respondents assess their trust in the specific, proven dimension of TrustLogic®.

In cognitive testing, we found that a score of six does not represent trust to donors, they consider a score of six trust neutral where they trust don't trust.