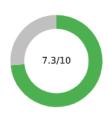

#### Average trust Score (from 0 to 10)

To assess the total level of trust, we don't just ask for trust, we assess the level of trust in each Trust Bucket® and create the composite score. This approach provides a more precise level of trust, because respondents assess their trust in the specific, proven dimension of TrustLogic®.

In cognitive testing, we found that a score of six does not represent trust to donors, they consider a score of six trust neutral where they trust don't trust.