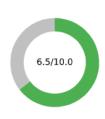

#### Precision insight

Trust Composite Score

Your average score across The Six Buckets of Trust®

Trust Profile

Know your trust levels and what your trust consists of.

#### Trust Composite Score

their trust more granular in each Trust Bucket<sup>®</sup>, the Trust Composite Score is more accurate than just