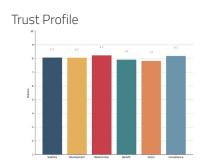

#### Precision insight

Trust Composite Score

Your average score across The Six Buckets of Trust®

Trust Profile

Know your trust levels and what your trust consists of.

#### Trust Profile

Automated Trust and KPI analysis. Use it internally with your research partners or with the TrustLogic® and Marlin team.

A powerful Al trained to build more trust in every interaction easily. Find your hidden trust equity and activate it, create any high trust content, automatically integrate your Trust and KPI analysis into the Al.