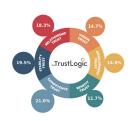

#### Insight2Action

One of the first questions clients often ask is whether all six Trust Buckets® are equally important. Psychologically, yes. Situationally, no. I might already trust you highly for Stability or Benefit Trust, while Development Trust—trusting you

to grow and succeed in the future—could be more important to me.

The Trust Driver Analysis reveals what matters most to your supporters. It identifies which Trust Buckets® are most critical and pinpoints the exact TrustBuilders®—the attributes and messages—that are most effective in filling those

Trust Buckets®.

This understanding gives you a clear focus, enables you to align your activities, and equips you to practically build trust in every interaction and across every channel.