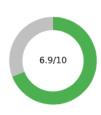

#### Precision insight

Trust Composite Score

Your average score across The Six Buckets of Trust®

Trust Profile

Know your trust levels and what your trust consists of.

#### Trust Composite Score

their trust more granular in each Trust Bucket<sup>®</sup>, the Trust Composite Score is more accurate than just

#### Average trust Score (from 0 to 10)

To assess the total level of trust, we don't just ask for trust, we assess the level of trust in each Trust Bucket® and create the composite score. This approach provides a more precise level of trust, because respondents assess their trust in the specific, proven dimension of TrustLogic®.