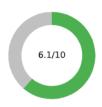

#### Average trust Score (from 0 to 10)

To assess the total level of trust, we don't just ask for trust, we assess the level of trust in each Trust Bucket® and create the composite score. This approach provides a more precise level of trust, because respondents assess their trust in the specific, proven dimension of TrustLogic®.

In cognitive testing, we found that a score of six does not represent trust to donors, they consider a score of six trust neutral where they trust don't trust.