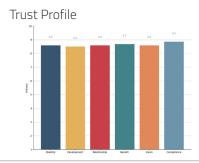

#### Precision insight

Trust Composite Score

Your average score across The Six Buckets of Trust®

Trust Profile

Know your trust levels and what your trust consists of.

#### Trust Drivers

Know what's most important to your donors and what drives your trust and KPIs.