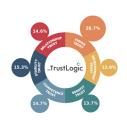

#### Insight2Action

One of the first questions clients often ask is whether all six Trust Buckets® are equally important. Psychologically, yes. Situationally, no. I might already trust you highly for Stability or Benefit Trust, while Development Trust—trusting you

to grow and succeed in the future—could be more important to me.

The Trust Driver Analysis reveals what matters most to your supporters. It identifies which Trust Buckets® are most critical and pinpoints the exact TrustBuilders®—the attributes and messages—that are most effective in filling those

Trust Buckets®.

This understanding gives you a clear focus, enables you to align your activities, and equips you to practically build trust in every interaction and across every channel.

#### Trust Drivers

Know what's most important to your donors and what drives your trust and KPIs.