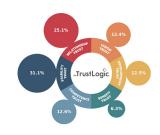

# TrustLogic® scientifically proven

Trust has evolved into our most essential sense for making the best decisions to prosper—that's why we always choose who we trust

But trust doesn't just happen; we can only trust for specific reasons. Naturally, our minds have developed a clear logic to evaluate these reasons—within six distinct categories of trust.

Think of these as the Six Buckets of Trust® you need to fill.

To build and manage trust effectively, we must understand these Trust Buckets®, identify which ones matter most, and determine which of your trust reasons fill them best.

#### The correct Trust Equation:

Stability Trust + Development Trust + Relationship Trust + Benefit Trust + Vision Trust + Competence Trust

= Your Trust

6