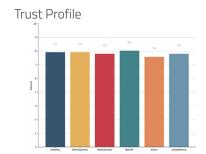

#### Precision insight

Trust Composite Score

Your average score across The Six Buckets of Trust®

Trust Profile

Know your trust levels and what your trust consists of.

#### Trust Composite Score

their trust more granular in each Trust Bucket<sup>®</sup>, the Trust Composite Score is more accurate than just

#### Trust Profile

Automated Trust and KPI analysis. Use it internally with your research partners or with the TrustLogic® and Marlin team.

A powerful Al trained to build more trust in every interaction easily. Find your hidden trust equity and activate it, create any high trust content, automatically integrate your Trust and KPI analysis into the Al.