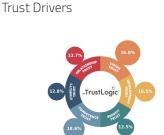

#### Trust Drivers

Know what's most important to your donors and what drives your trust and KPIs.

#### Insight2Action

One of the first questions clients often ask is whether all six Trust Buckets® are equally important. Psychologically, yes. Situationally, no. I might already trust you highly for Stability or Benefit Trust, while Development Trust—trusting you

to grow and succeed in the future—could be more important to me.

The Trust Driver Analysis reveals what matters most to your supporters. It identifies which Trust Buckets® are most critical and pinpoints the exact TrustBuilders®—the attributes and messages—that are most effective in filling those