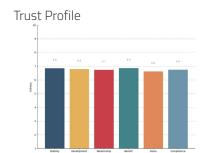

#### Precision insight

Trust Composite Score

Your average score across The Six Buckets of Trust®

Trust Profile

Know your trust levels and what your trust consists of.

#### Trust Drivers

Know what's most important to your donors and what drives your trust and KPIs.