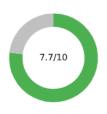

#### Precision insight

Trust Composite Score

Your average score across The Six Buckets of Trust®

Trust Profile

Know your trust levels and what your trust consists of.

#### Trust Composite Score

their trust more granular in each Trust Bucket<sup>®</sup>, the Trust Composite Score is more accurate than just

#### Average trust Score (from 0 to 10)

To assess the total level of trust, we don't just ask for trust, we assess the level of trust in each Trust Bucket® and create the composite score. This approach provides a more precise level of trust, because respondents assess their trust in the specific, proven dimension of TrustLogic®.