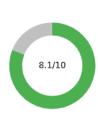

#### Precision insight

Trust Composite Score

Your average score across The Six Buckets of Trust®

Trust Profile

Know your trust levels and what your trust consists of.

#### Trust Composite Score

their trust more granular in each Trust Bucket<sup>®</sup>, the Trust Composite Score is more accurate than just

#### Average trust Score (from 0 to 10)

To assess the total level of trust, we don't just ask for trust, we assess the level of trust in each Trust Bucket® and create the composite score. This approach provides a more precise level of trust, because respondents assess their trust in the specific, proven dimension of TrustLogic®.