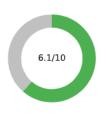

#### Average trust Score (from 0 to 10)

To assess the total level of trust, we don't just ask for trust, we assess the level of trust in each Trust Bucket® and create the composite score. This approach provides a more precise level of trust, because respondents assess their trust in the specific, proven dimension of TrustLogic®.

In cognitive testing, we found that a score of six does not represent trust to donors, they consider a score of six trust neutral where they trust don't trust.