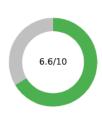

#### Average trust Score (from 0 to 10)

To assess the total level of trust, we don't just ask for trust, we assess the level of trust in each Trust Bucket® and create the composite score. This approach provides a more precise level of trust, because respondents assess their trust in the specific, proven dimension of TrustLogic®.

In cognitive testing, we found that a score of six does not represent trust to donors, they consider a score of six trust neutral where they trust don't trust.