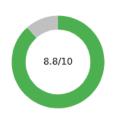

#### Average trust Score (from 0 to 10)

To assess the total level of trust, we don't just ask for trust, we assess the level of trust in each Trust Bucket® and create the composite score. This approach provides a more precise level of trust, because respondents assess their trust in the specific, proven dimension of TrustLogic®.

In cognitive testing, we found that a score of six does not represent trust to donors, they consider a score of six trust neutral where they trust don't trust.