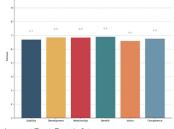

#### The correct Trust Equation:

Stability Trust + Development Trust + Relationship Trust + Benefit Trust + Vision Trust + Competence Trust

= Your Trust

6

#### Precision insight

Trust Composite Score

Your average score across The Six Buckets of Trust®

Trust Profile

Know your trust levels and what your trust consists of.