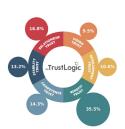

#### Insight2Action

One of the first questions clients often ask is whether all six Trust Buckets® are equally important. Psychologically, yes. Situationally, no. I might already trust you highly for Stability or Benefit Trust, while Development Trust—trusting you

to grow and succeed in the future—could be more important to me.

The Trust Driver Analysis reveals what matters most to your supporters. It identifies which Trust Buckets® are most critical and pinpoints the exact TrustBuilders®—the attributes and messages—that are most effective in filling those

Trust Buckets®.

This understanding gives you a clear focus, enables you to align your activities, and equips you to practically build trust in every interaction and across every channel.

#### The correct Trust Equation:

Stability Trust + Development Trust + Relationship Trust + Benefit Trust + Vision Trust + Competence Trust

= Your Trust

6