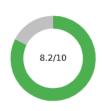

#### Precision insight

Trust Composite Score

Your average score across The Six Buckets of Trust®

Trust Profile

Know your trust levels and what your trust consists of.

#### Trust Composite Score

their trust more granular in each Trust Bucket<sup>®</sup>, the Trust Composite Score is more accurate than just

#### Average trust Score (from 0 to 10)

To assess the total level of trust, we don't just ask for trust, we assess the level of trust in each Trust Bucket® and create the composite score. This approach provides a more precise level of trust, because respondents assess their trust in the specific, proven dimension of TrustLogic®.

In cognitive testing, we found that a score of six does not represent trust to donors, they consider a score of six trust neutral where they trust don't trust.