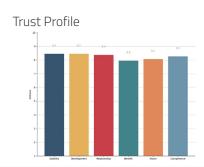

#### Precision insight

Trust Composite Score

Your average score across The Six Buckets of Trust®

Trust Profile

Know your trust levels and what your trust consists of.

#### Trust Profile

Automated Trust and KPI analysis. Use it internally with your research partners or with the TrustLogic® and Marlin team.

A powerful Al trained to build more trust in every interaction easily. Find your hidden trust equity and activate it, create any high trust content, automatically integrate your Trust and KPI analysis into the Al.