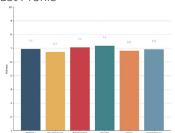

#### Precision insight

Trust Composite Score

Your average score across The Six Buckets of Trust®

Trust Profile

Know your trust levels and what your trust consists of.

#### Trust Drivers

Know what's most important to your donors and what drives your trust and KPIs.