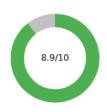

#### Average trust Score (from 0 to 10)

To assess the total level of trust, we don't just ask for trust, we assess the level of trust in each Trust Bucket® and create the composite score. This approach provides a more precise level of trust, because respondents assess their trust in the specific, proven dimension of TrustLogic®.

In cognitive testing, we found that a score of six does not represent trust to donors, they consider a score of six trust neutral where they trust don't trust.