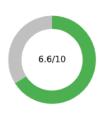

#### Average trust Score (from 0 to 10)

To assess the total level of trust, we don't just ask for trust, we assess the level of trust in each Trust Bucket® and create the composite score. This approach provides a more precise level of trust, because respondents assess their trust in the specific, proven dimension of TrustLogic®.

In cognitive testing, we found that a score of six does not represent trust to donors, they consider a score of six trust neutral where they trust don't trust.