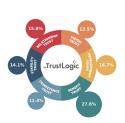

#### Insight2Action

One of the first questions clients often ask is whether all six Trust Buckets® are equally important. Psychologically, yes. Situationally, no. I might already trust you highly for Stability or Benefit Trust, while Development Trust—trusting you

to grow and succeed in the future—could be more important to me.

The Trust Driver Analysis reveals what matters most to your supporters. It identifies which Trust Buckets® are most critical and pinpoints the exact TrustBuilders®—the attributes and messages—that are most effective in filling those

Trust Buckets®.

This understanding gives you a clear focus, enables you to align your activities, and equips you to practically build trust in every interaction and across every channel.