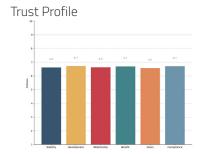

#### Precision insight

Trust Composite Score

Your average score across The Six Buckets of Trust®

Trust Profile

Know your trust levels and what your trust consists of.

#### Trust Profile

Automated Trust and KPI analysis. Use it internally with your research partners or with the TrustLogic® and Marlin team.

A powerful Al trained to build more trust in every interaction easily. Find your hidden trust equity and activate it, create any high trust content, automatically integrate your Trust and KPI analysis into the Al.