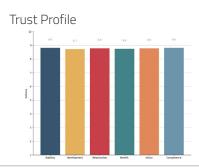

#### Precision insight

Trust Composite Score

Your average score across The Six Buckets of Trust®

Trust Profile

Know your trust levels and what your trust consists of.

#### Trust Profile

Automated Trust and KPI analysis. Use it internally with your research partners or with the TrustLogic® and Marlin team.

A powerful Al trained to build more trust in every interaction easily. Find your hidden trust equity and activate it, create any high trust content, automatically integrate your Trust and KPI analysis into the Al.