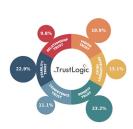

#### Insight2Action

One of the first questions clients often ask is whether all six Trust Buckets® are equally important. Psychologically, yes. Situationally, no. I might already trust you highly for Stability or Benefit Trust, while Development Trust—trusting you

to grow and succeed in the future—could be more important to me.

The Trust Driver Analysis reveals what matters most to your supporters. It identifies which Trust Buckets® are most critical and pinpoints the exact TrustBuilders®—the attributes and messages—that are most effective in filling those

Trust Buckets®.

This understanding gives you a clear focus, enables you to align your activities, and equips you to practically build trust in every interaction and across every channel.

#### The correct Trust Equation:

Stability Trust + Development Trust + Relationship Trust + Benefit Trust + Vision Trust + Competence Trust

= Your Trust

6