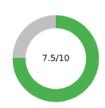

#### Precision insight

Trust Composite Score

Your average score across The Six Buckets of Trust®

Trust Profile

Know your trust levels and what your trust consists of.

#### Trust Composite Score

their trust more granular in each Trust Bucket<sup>®</sup>, the Trust Composite Score is more accurate than just

#### Average trust Score (from 0 to 10)

To assess the total level of trust, we don't just ask for trust, we assess the level of trust in each Trust Bucket® and create the composite score. This approach provides a more precise level of trust, because respondents assess their trust in the specific, proven dimension of TrustLogic®.