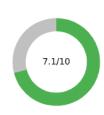

#### Average trust Score (from 0 to 10)

To assess the total level of trust, we don't just ask for trust, we assess the level of trust in each Trust Bucket® and create the composite score. This approach provides a more precise level of trust, because respondents assess their trust in the specific, proven dimension of TrustLogic®.

In cognitive testing, we found that a score of six does not represent trust to donors, they consider a score of six trust neutral where they trust don't trust.