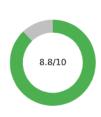

#### Precision insight

Trust Composite Score

Your average score across The Six Buckets of Trust®

Trust Profile

Know your trust levels and what your trust consists of.

#### Trust Composite Score

their trust more granular in each Trust Bucket<sup>®</sup>, the Trust Composite Score is more accurate than just

#### Average trust Score (from 0 to 10)

To assess the total level of trust, we don't just ask for trust, we assess the level of trust in each Trust Bucket® and create the composite score. This approach provides a more precise level of trust, because respondents assess their trust in the specific, proven dimension of TrustLogic®.

In cognitive testing, we found that a score of six does not represent trust to donors, they consider a score of six trust neutral where they trust don't trust.