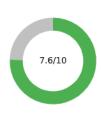

#### Precision insight

Trust Composite Score

Your average score across The Six Buckets of Trust®

Trust Profile

Know your trust levels and what your trust consists of.

#### Trust Composite Score

their trust more granular in each Trust Bucket<sup>®</sup>, the Trust Composite Score is more accurate than just

#### Average trust Score (from 0 to 10)

To assess the total level of trust, we don't just ask for trust, we assess the level of trust in each Trust Bucket® and create the composite score. This approach provides a more precise level of trust, because respondents assess their trust in the specific, proven dimension of TrustLogic®.

In cognitive testing, we found that a score of six does not represent trust to donors, they consider a score of six trust neutral where they trust don't trust.