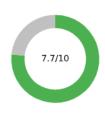

#### Precision insight

Trust Composite Score

Your average score across The Six Buckets of Trust®

Trust Profile

Know your trust levels and what your trust consists of.

#### Trust Composite Score

their trust more granular in each Trust Bucket<sup>®</sup>, the Trust Composite Score is more accurate than just