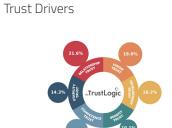

#### Trust Drivers

Know what's most important to your donors and what drives your trust and KPIs.