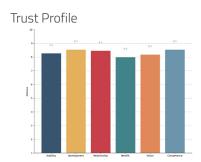

#### Trust Drivers

Know what's most important to your donors and what drives your trust and KPIs.

#### Trust Profile

Automated Trust and KPI analysis. Use it internally with your research partners or with the TrustLogic® and Marlin team.

A powerful Al trained to build more trust in every interaction easily. Find your hidden trust equity and activate it, create any high trust content, automatically integrate your Trust and KPI analysis into the Al.