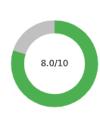

#### Precision insight

Trust Composite Score

Your average score across The Six Buckets of Trust®

Trust Profile

Know your trust levels and what your trust consists of.

#### Average trust Score (from 0 to 10)

To assess the total level of trust, we don't just ask for trust, we assess the level of trust in each Trust Bucket® and create the composite score. This approach provides a more precise level of trust, because respondents assess their trust in the specific, proven dimension of TrustLogic®.