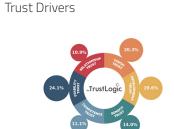

#### Trust Drivers

Know what's most important to your donors and what drives your trust and KPIs.

#### Insight2Action

One of the first questions clients often ask is whether all six Trust Buckets® are equally important. Psychologically, yes. Situationally, no. I might already trust you highly for Stability or Benefit Trust, while Development Trust—trusting you

to grow and succeed in the future—could be more important to me.

The Trust Driver Analysis reveals what matters most to your supporters. It identifies which Trust Buckets® are most critical and pinpoints the exact TrustBuilders®—the attributes and messages—that are most effective in filling those