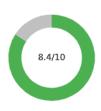

#### Precision insight

Trust Composite Score

Your average score across The Six Buckets of Trust®

Trust Profile

Know your trust levels and what your trust consists of.

#### Trust Composite Score

their trust more granular in each Trust Bucket<sup>®</sup>, the Trust Composite Score is more accurate than just

#### Average trust Score (from 0 to 10)

To assess the total level of trust, we don't just ask for trust, we assess the level of trust in each Trust Bucket® and create the composite score. This approach provides a more precise level of trust, because respondents assess their trust in the specific, proven dimension of TrustLogic®.