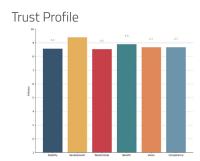

#### Precision insight

Trust Composite Score

Your average score across The Six Buckets of Trust®

Trust Profile

Know your trust levels and what your trust consists of.

#### Trust Profile

Automated Trust and KPI analysis. Use it internally with your research partners or with the TrustLogic® and Marlin team.

A powerful Al trained to build more trust in every interaction easily. Find your hidden trust equity and activate it, create any high trust content, automatically integrate your Trust and KPI analysis into the Al.