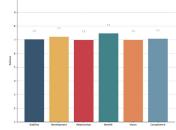

# The Most Trusted - by Trust Bucket®

To manage your trust, you need to know what you are trusted for. For example if your Development Trust isn't high enough, it means donors question if you are well placed to be successful in the future.

| Trust Bucket                                                                                                                                                                                                                                                                                                                                                                                                                                                                                                                                                                                                                                                                                                                                                                                                                                                                                                                                                                                                                                                                                                                                                                                                                                                                                                                                                                                                                                                                                                                                                                                                                                                                                                                                                                                                                                                                                                                                                                                                                                                                                                                   | 1                                 | 2                           | 3                                               | 4                                                 | 5                                               |
|--------------------------------------------------------------------------------------------------------------------------------------------------------------------------------------------------------------------------------------------------------------------------------------------------------------------------------------------------------------------------------------------------------------------------------------------------------------------------------------------------------------------------------------------------------------------------------------------------------------------------------------------------------------------------------------------------------------------------------------------------------------------------------------------------------------------------------------------------------------------------------------------------------------------------------------------------------------------------------------------------------------------------------------------------------------------------------------------------------------------------------------------------------------------------------------------------------------------------------------------------------------------------------------------------------------------------------------------------------------------------------------------------------------------------------------------------------------------------------------------------------------------------------------------------------------------------------------------------------------------------------------------------------------------------------------------------------------------------------------------------------------------------------------------------------------------------------------------------------------------------------------------------------------------------------------------------------------------------------------------------------------------------------------------------------------------------------------------------------------------------------|-----------------------------------|-----------------------------|-------------------------------------------------|---------------------------------------------------|-------------------------------------------------|
| TrustLogic and a second                                                                                                                                                                                                                                                                                                                                                                                                                                                                                                                                                                                                                                                                                                                                                                                                                                                                                                                                                                                                                                                                                                                                                                                                                                                                                                                                                                                                                                                                                                                                                                                                                                                                                                                                                                                                                                                                                                                                                                                                                                                                                                        | Red Cross<br>SCORE 9.1            | Salvation Army<br>SCORE 9.1 | Lifeline<br>SCORE 9.1                           | Ronald McDonald<br>House Charities<br>SCORE 9.0   | Cancer Council SCORE 8.9                        |
| TrustLogic TrustLogic                                                                                                                                                                                                                                                                                                                                                                                                                                                                                                                                                                                                                                                                                                                                                                                                                                                                                                                                                                                                                                                                                                                                                                                                                                                                                                                                                                                                                                                                                                                                                                                                                                                                                                                                                                                                                                                                                                                                                                                                                                                                                                          | Doctors Without Borders SCORE 9.4 | Salvation Army SCORE 8.9    | Lifeline<br>SCORE 8.9                           | Peter MacCallum Cancer<br>Foundation<br>SCORE 8.9 | Cancer Council SCORE 8.9                        |
| TrustLogic                                                                                                                                                                                                                                                                                                                                                                                                                                                                                                                                                                                                                                                                                                                                                                                                                                                                                                                                                                                                                                                                                                                                                                                                                                                                                                                                                                                                                                                                                                                                                                                                                                                                                                                                                                                                                                                                                                                                                                                                                                                                                                                     | Salvation Army<br>SCORE 9.0       | Red Cross<br>SCORE 9.0      | Ronald McDonald<br>House Charities<br>SCORE 8.9 | Lifeline<br>SCORE 8.9                             | Cancer Council SCORE 8.8                        |
| TrustLogic Control of the Control of | Red Cross<br>SCORE 9.2            | Salvation Army<br>SCORE 9.0 | Lifeline<br>SCORE 9.0                           | Ronald McDonald<br>House Charities<br>SCORE 8.9   | Cancer Council SCORE 8.9                        |
| TrustLogic                                                                                                                                                                                                                                                                                                                                                                                                                                                                                                                                                                                                                                                                                                                                                                                                                                                                                                                                                                                                                                                                                                                                                                                                                                                                                                                                                                                                                                                                                                                                                                                                                                                                                                                                                                                                                                                                                                                                                                                                                                                                                                                     | Lifeline<br>SCORE 9.1             | Red Cross<br>SCORE 8.9      | Salvation Army<br>SCORE 8.8                     | Cancer Council SCORE 8.8                          | World Vision SCORE 8.8                          |
| TrustLogic Report                                                                                                                                                                                                                                                                                                                                                                                                                                                                                                                                                                                                                                                                                                                                                                                                                                                                                                                                                                                                                                                                                                                                                                                                                                                                                                                                                                                                                                                                                                                                                                                                                                                                                                                                                                                                                                                                                                                                                                                                                                                                                                              | Red Cross<br>SCORE 9.0            | Salvation Army<br>SCORE 9.0 | Lifeline<br>SCORE 8.9                           | World Vision<br>SCORE 8.9                         | Ronald McDonald<br>House Charities<br>SCORE 8.9 |