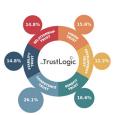

#### Insight2Action

One of the first questions clients often ask is whether all six Trust Buckets® are equally important. Psychologically, yes. Situationally, no. I might already trust you highly for Stability or Benefit Trust, while Development Trust—trusting you

to grow and succeed in the future—could be more important to me.

The Trust Driver Analysis reveals what matters most to your supporters. It identifies which Trust Buckets® are most critical and pinpoints the exact TrustBuilders®—the attributes and messages—that are most effective in filling those

Trust Buckets®.

This understanding gives you a clear focus, enables you to align your activities, and equips you to practically build trust in every interaction and across every channel.

#### The correct Trust Equation:

Stability Trust + Development Trust + Relationship Trust + Benefit Trust + Vision Trust + Competence Trust

= Your Trust

6