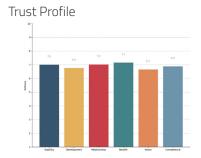

#### Precision insight

Trust Composite Score

Your average score across The Six Buckets of Trust®

Trust Profile

Know your trust levels and what your trust consists of.

#### Trust Composite Score

their trust more granular in each Trust Bucket<sup>®</sup>, the Trust Composite Score is more accurate than just

#### Trust Profile

Automated Trust and KPI analysis. Use it internally with your research partners or with the TrustLogic® and Marlin team.

A powerful Al trained to build more trust in every interaction easily. Find your hidden trust equity and activate it, create any high trust content, automatically integrate your Trust and KPI analysis into the Al.