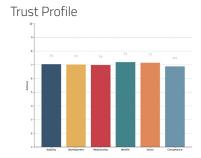

#### Precision insight

Trust Composite Score

Your average score across The Six Buckets of Trust®

Trust Profile

Know your trust levels and what your trust consists of.

#### Trust Profile

Automated Trust and KPI analysis. Use it internally with your research partners or with the TrustLogic® and Marlin team.

A powerful Al trained to build more trust in every interaction easily. Find your hidden trust equity and activate it, create any high trust content, automatically integrate your Trust and KPI analysis into the Al.