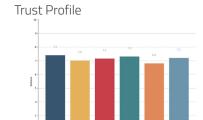

#### Precision insight

Trust Composite Score

Your average score across The Six Buckets of Trust®

Trust Profile

Know your trust levels and what your trust consists of.

#### Trust Profile

Automated Trust and KPI analysis. Use it internally with your research partners or with the TrustLogic® and Marlin team.

A powerful Al trained to build more trust in every interaction easily. Find your hidden trust equity and activate it, create any high trust content, automatically integrate your Trust and KPI analysis into the Al.