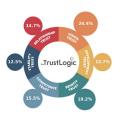

#### Insight2Action

One of the first questions clients often ask is whether all six Trust Buckets® are equally important. Psychologically, yes. Situationally, no. I might already trust you highly for Stability or Benefit Trust, while Development Trust—trusting you

to grow and succeed in the future—could be more important to me.

The Trust Driver Analysis reveals what matters most to your supporters. It identifies which Trust Buckets® are most critical and pinpoints the exact TrustBuilders®—the attributes and messages—that are most effective in filling those

Trust Buckets®.

This understanding gives you a clear focus, enables you to align your activities, and equips you to practically build trust in every interaction and across every channel.

#### Trust Drivers

Know what's most important to your donors and what drives your trust and KPIs.