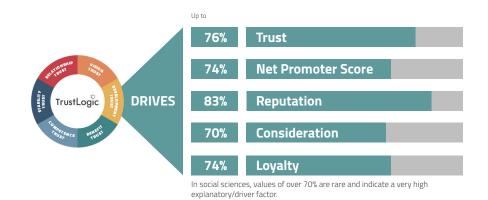

## Trust determines all your KPIs

Most KPIs are result scores or proxies for trust. It's therefore not surprising that trust is responsible

for the vast majority of these scores. Up to 87%. In statistics, that's practically a hundred percent.

In social sciences values of over 70% are rare and indicate a very sound connection