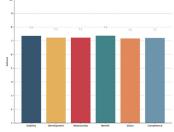

| Trust Bucket                                                                                                                                                                                                                                                                                                                                                                                                                                                                                                                                                                                                                                                                                                                                                                                                                                                                                                                                                                                                                                                                                                                                                                                                                                                                                                                                                                                                                                                                                                                                                                                                                                                                                                                                                                                                                                                                                                                                                                                                                                                                                                                   | 1                                 | 2                           | 3                                               | 4                                                 | 5                                               |
|--------------------------------------------------------------------------------------------------------------------------------------------------------------------------------------------------------------------------------------------------------------------------------------------------------------------------------------------------------------------------------------------------------------------------------------------------------------------------------------------------------------------------------------------------------------------------------------------------------------------------------------------------------------------------------------------------------------------------------------------------------------------------------------------------------------------------------------------------------------------------------------------------------------------------------------------------------------------------------------------------------------------------------------------------------------------------------------------------------------------------------------------------------------------------------------------------------------------------------------------------------------------------------------------------------------------------------------------------------------------------------------------------------------------------------------------------------------------------------------------------------------------------------------------------------------------------------------------------------------------------------------------------------------------------------------------------------------------------------------------------------------------------------------------------------------------------------------------------------------------------------------------------------------------------------------------------------------------------------------------------------------------------------------------------------------------------------------------------------------------------------|-----------------------------------|-----------------------------|-------------------------------------------------|---------------------------------------------------|-------------------------------------------------|
| TrustLogic and a second                                                                                                                                                                                                                                                                                                                                                                                                                                                                                                                                                                                                                                                                                                                                                                                                                                                                                                                                                                                                                                                                                                                                                                                                                                                                                                                                                                                                                                                                                                                                                                                                                                                                                                                                                                                                                                                                                                                                                                                                                                                                                                        | Red Cross<br>SCORE 9.1            | Salvation Army<br>SCORE 9.1 | Lifeline<br>SCORE 9.1                           | Ronald McDonald<br>House Charities<br>SCORE 9.0   | Cancer Council SCORE 8.9                        |
| TrustLogic TrustLogic                                                                                                                                                                                                                                                                                                                                                                                                                                                                                                                                                                                                                                                                                                                                                                                                                                                                                                                                                                                                                                                                                                                                                                                                                                                                                                                                                                                                                                                                                                                                                                                                                                                                                                                                                                                                                                                                                                                                                                                                                                                                                                          | Doctors Without Borders SCORE 9.4 | Salvation Army SCORE 8.9    | Lifeline<br>SCORE 8.9                           | Peter MacCallum Cancer<br>Foundation<br>SCORE 8.9 | Cancer Council SCORE 8.9                        |
| TrustLogic                                                                                                                                                                                                                                                                                                                                                                                                                                                                                                                                                                                                                                                                                                                                                                                                                                                                                                                                                                                                                                                                                                                                                                                                                                                                                                                                                                                                                                                                                                                                                                                                                                                                                                                                                                                                                                                                                                                                                                                                                                                                                                                     | Salvation Army<br>SCORE 9.0       | Red Cross<br>SCORE 9.0      | Ronald McDonald<br>House Charities<br>SCORE 8.9 | Lifeline<br>SCORE 8.9                             | Cancer Council SCORE 8.8                        |
| TrustLogic Control of the Control of | Red Cross<br>SCORE 9.2            | Salvation Army<br>SCORE 9.0 | Lifeline<br>SCORE 9.0                           | Ronald McDonald<br>House Charities<br>SCORE 8.9   | Cancer Council SCORE 8.9                        |
| TrustLogic                                                                                                                                                                                                                                                                                                                                                                                                                                                                                                                                                                                                                                                                                                                                                                                                                                                                                                                                                                                                                                                                                                                                                                                                                                                                                                                                                                                                                                                                                                                                                                                                                                                                                                                                                                                                                                                                                                                                                                                                                                                                                                                     | Lifeline<br>SCORE 9.1             | Red Cross<br>SCORE 8.9      | Salvation Army<br>SCORE 8.8                     | Cancer Council SCORE 8.8                          | World Vision SCORE 8.8                          |
| TrustLogic Report                                                                                                                                                                                                                                                                                                                                                                                                                                                                                                                                                                                                                                                                                                                                                                                                                                                                                                                                                                                                                                                                                                                                                                                                                                                                                                                                                                                                                                                                                                                                                                                                                                                                                                                                                                                                                                                                                                                                                                                                                                                                                                              | Red Cross<br>SCORE 9.0            | Salvation Army<br>SCORE 9.0 | Lifeline<br>SCORE 8.9                           | World Vision<br>SCORE 8.9                         | Ronald McDonald<br>House Charities<br>SCORE 8.9 |