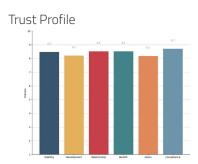

#### Precision insight

Trust Composite Score

Your average score across The Six Buckets of Trust®

Trust Profile

Know your trust levels and what your trust consists of.

#### Trust Profile

Automated Trust and KPI analysis. Use it internally with your research partners or with the TrustLogic® and Marlin team.

A powerful Al trained to build more trust in every interaction easily. Find your hidden trust equity and activate it, create any high trust content, automatically integrate your Trust and KPI analysis into the Al.