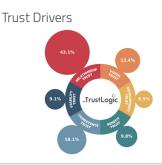

#### Trust Drivers

Know what's most important to your donors and what drives your trust and KPIs.

#### Insight2Action

One of the first questions clients often ask is whether all six Trust Buckets® are equally important. Psychologically, yes. Situationally, no. I might already trust you highly for Stability or Benefit Trust, while Development Trust—trusting you

to grow and succeed in the future—could be more important to me.

The Trust Driver Analysis reveals what matters most to your supporters. It identifies which Trust Buckets® are most critical and pinpoints the exact TrustBuilders®—the attributes and messages—that are most effective in filling those

Trust Buckets®.

This understanding gives you a clear focus, enables you to align your activities, and equips you to practically build trust in every interaction and across every channel.