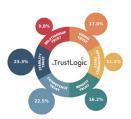

#### Insight2Action

One of the first questions clients often ask is whether all six Trust Buckets® are equally important. Psychologically, yes. Situationally, no. I might already trust you highly for Stability or Benefit Trust, while Development Trust—trusting you

to grow and succeed in the future—could be more important to me.

The Trust Driver Analysis reveals what matters most to your supporters. It identifies which Trust Buckets® are most critical and pinpoints the exact TrustBuilders®—the attributes and messages—that are most effective in filling those

Trust Buckets®.

This understanding gives you a clear focus, enables you to align your activities, and equips you to practically build trust in every interaction and across every channel.