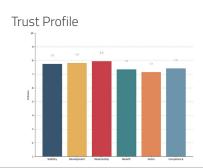

#### Precision insight

Trust Composite Score

Your average score across The Six Buckets of Trust®

Trust Profile

Know your trust levels and what your trust consists of.

#### Trust Composite Score

their trust more granular in each Trust Bucket<sup>®</sup>, the Trust Composite Score is more accurate than just

#### Trust Profile

Automated Trust and KPI analysis. Use it internally with your research partners or with the TrustLogic® and Marlin team.

A powerful Al trained to build more trust in every interaction easily. Find your hidden trust equity and activate it, create any high trust content, automatically integrate your Trust and KPI analysis into the Al.