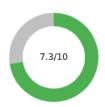

## The Most Trusted: Donors

Donor trust in the charities they give to is high.

#### Average trust Score (from 0 to 10)

To assess the total level of trust, we don't just ask for trust, we assess the level of trust in each Trust Bucket® and create the composite score. This approach provides a more precise level of trust, because respondents assess their trust in the specific, proven dimension of TrustLogic®.

In cognitive testing, we found that a score of six does not represent trust to donors, they consider a score of six trust neutral where they trust don't trust.