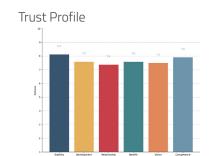

#### Precision insight

Trust Composite Score

Your average score across The Six Buckets of Trust®

Trust Profile

Know your trust levels and what your trust consists of.

#### Trust Composite Score

their trust more granular in each Trust Bucket<sup>®</sup>, the Trust Composite Score is more accurate than just

#### Trust Profile

Automated Trust and KPI analysis. Use it internally with your research partners or with the TrustLogic® and Marlin team.

A powerful Al trained to build more trust in every interaction easily. Find your hidden trust equity and activate it, create any high trust content, automatically integrate your Trust and KPI analysis into the Al.