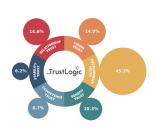

#### Insight2Action

One of the first questions clients often ask is whether all six Trust Buckets® are equally important. Psychologically, yes. Situationally, no. I might already trust you highly for Stability or Benefit Trust, while Development Trust—trusting you

to grow and succeed in the future—could be more important to me.

The Trust Driver Analysis reveals what matters most to your supporters. It identifies which Trust Buckets® are most critical and pinpoints the exact TrustBuilders®—the attributes and messages—that are most effective in filling those

Trust Buckets®.

This understanding gives you a clear focus, enables you to align your activities, and equips you to practically build trust in every interaction and across every channel.

#### Trust Drivers

Know what's most important to your donors and what drives your trust and KPIs.