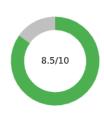

#### Trust Composite Score

their trust more granular in each Trust Bucket<sup>®</sup>, the Trust Composite Score is more accurate than just

#### Average trust Score (from 0 to 10)

To assess the total level of trust, we don't just ask for trust, we assess the level of trust in each Trust Bucket® and create the composite score. This approach provides a more precise level of trust, because respondents assess their trust in the specific, proven dimension of TrustLogic®.