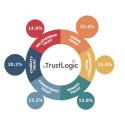

#### The correct Trust Equation:

Stability Trust + Development Trust + Relationship Trust + Benefit Trust + Vision Trust + Competence Trust

= Your Trust

6

#### Trust Drivers

Know what's most important to your donors and what drives your trust and KPIs.

Trust Drivers