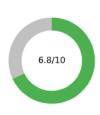

#### Precision insight

Trust Composite Score

Your average score across The Six Buckets of Trust®

Trust Profile

Know your trust levels and what your trust consists of.

#### Trust Composite Score

their trust more granular in each Trust Bucket<sup>®</sup>, the Trust Composite Score is more accurate than just

#### Average trust Score (from 0 to 10)

To assess the total level of trust, we don't just ask for trust, we assess the level of trust in each Trust Bucket® and create the composite score. This approach provides a more precise level of trust, because respondents assess their trust in the specific, proven dimension of TrustLogic®.

In cognitive testing, we found that a score of six does not represent trust to donors, they consider a score of six trust neutral where they trust don't trust.