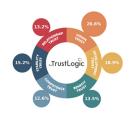

#### Insight2Action

One of the first questions clients often ask is whether all six Trust Buckets® are equally important. Psychologically, yes. Situationally, no. I might already trust you highly for Stability or Benefit Trust, while Development Trust—trusting you

to grow and succeed in the future—could be more important to me.

The Trust Driver Analysis reveals what matters most to your supporters. It identifies which Trust Buckets® are most critical and pinpoints the exact TrustBuilders®—the attributes and messages—that are most effective in filling those

Trust Buckets®.

This understanding gives you a clear focus, enables you to align your activities, and equips you to practically build trust in every interaction and across every channel.