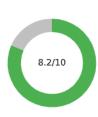

## The Most Trusted: Donors

Donor trust in the charities they give to is high.

#### Average trust Score (from 0 to 10)

To assess the total level of trust, we don't just ask for trust, we assess the level of trust in each Trust Bucket® and create the composite score. This approach provides a more precise level of trust, because respondents assess their trust in the specific, proven dimension of TrustLogic®.

In cognitive testing, we found that a score of six does not represent trust to donors, they consider a score of six trust neutral where they trust don't trust.