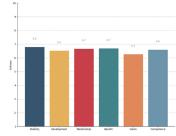

#### Precision insight

Trust Composite Score

Your average score across The Six Buckets of Trust®

Trust Profile

Know your trust levels and what your trust consists of.