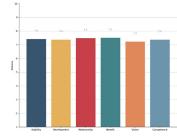

## The Most Trusted: Donors

Donor trust in the charities they give to is high.

#### Average trust Score (from 0 to 10)

To assess the total level of trust, we don't just ask for trust, we assess the level of trust in each Trust Bucket® and create the composite score. This approach provides a more precise level of trust, because respondents assess their trust in the specific, proven dimension of TrustLogic®.

In cognitive testing, we found that a score of six does not represent trust to donors, they consider a score of six trust neutral where they trust don't trust.