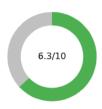

#### Average trust Score (from 0 to 10)

To assess the total level of trust, we don't just ask for trust, we assess the level of trust in each Trust Bucket® and create the composite score. This approach provides a more precise level of trust, because respondents assess their trust in the specific, proven dimension of TrustLogic®.

In cognitive testing, we found that a score of six does not represent trust to donors, they consider a score of six trust neutral where they trust don't trust.