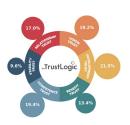

#### Insight2Action

One of the first questions clients often ask is whether all six Trust Buckets® are equally important. Psychologically, yes. Situationally, no. I might already trust you highly for Stability or Benefit Trust, while Development Trust—trusting you

to grow and succeed in the future—could be more important to me.

The Trust Driver Analysis reveals what matters most to your supporters. It identifies which Trust Buckets® are most critical and pinpoints the exact TrustBuilders®—the attributes and messages—that are most effective in filling those

Trust Buckets®.

This understanding gives you a clear focus, enables you to align your activities, and equips you to practically build trust in every interaction and across every channel.

In the same study, we saw that the importance of the Trust Buckets®

varies significantly for prospects. Even when the same Trust Bucket® was prioritised, the TrustBuilders® that resonated were often different—allowing for precise trust building tailored to specific segments and personas.