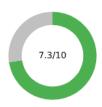

#### Average trust Score (from 0 to 10)

To assess the total level of trust, we don't just ask for trust, we assess the level of trust in each Trust Bucket® and create the composite score. This approach provides a more precise level of trust, because respondents assess their trust in the specific, proven dimension of TrustLogic®.

In cognitive testing, we found that a score of six does not represent trust to donors, they consider a score of six trust neutral where they trust don't trust.