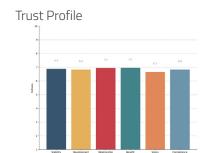

#### Precision insight

Trust Composite Score

Your average score across The Six Buckets of Trust®

Trust Profile

Know your trust levels and what your trust consists of.