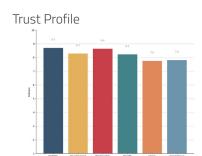

#### Precision insight

Trust Composite Score

Your average score across The Six Buckets of Trust®

Trust Profile

Know your trust levels and what your trust consists of.

#### Trust Profile

Automated Trust and KPI analysis. Use it internally with your research partners or with the TrustLogic® and Marlin team.

A powerful Al trained to build more trust in every interaction easily. Find your hidden trust equity and activate it, create any high trust content, automatically integrate your Trust and KPI analysis into the Al.