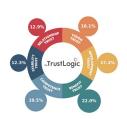

#### Insight2Action

One of the first questions clients often ask is whether all six Trust Buckets® are equally important. Psychologically, yes. Situationally, no. I might already trust you highly for Stability or Benefit Trust, while Development Trust—trusting you

to grow and succeed in the future—could be more important to me.

The Trust Driver Analysis reveals what matters most to your supporters. It identifies which Trust Buckets® are most critical and pinpoints the exact TrustBuilders®—the attributes and messages—that are most effective in filling those

Trust Buckets®.

This understanding gives you a clear focus, enables you to align your activities, and equips you to practically build trust in every interaction and across every channel.