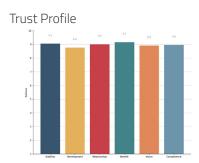

#### Precision insight

Trust Composite Score

Your average score across The Six Buckets of Trust®

Trust Profile

Know your trust levels and what your trust consists of.

#### Trust Profile

Automated Trust and KPI analysis. Use it internally with your research partners or with the TrustLogic® and Marlin team.

A powerful Al trained to build more trust in every interaction easily. Find your hidden trust equity and activate it, create any high trust content, automatically integrate your Trust and KPI analysis into the Al.