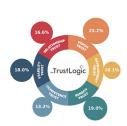

#### Insight2Action

One of the first questions clients often ask is whether all six Trust Buckets® are equally important. Psychologically, yes. Situationally, no. I might already trust you highly for Stability or Benefit Trust, while Development Trust—trusting you

to grow and succeed in the future—could be more important to me.

The Trust Driver Analysis reveals what matters most to your supporters. It identifies which Trust Buckets® are most critical and pinpoints the exact TrustBuilders®—the attributes and messages—that are most effective in filling those

Trust Buckets®.

This understanding gives you a clear focus, enables you to align your activities, and equips you to practically build trust in every interaction and across every channel.

#### The correct Trust Equation:

Stability Trust + Development Trust + Relationship Trust + Benefit Trust + Vision Trust + Competence Trust

= Your Trust

6