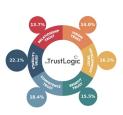

#### Insight2Action

One of the first questions clients often ask is whether all six Trust Buckets® are equally important. Psychologically, yes. Situationally, no. I might already trust you highly for Stability or Benefit Trust, while Development Trust—trusting you

to grow and succeed in the future—could be more important to me.

The Trust Driver Analysis reveals what matters most to your supporters. It identifies which Trust Buckets® are most critical and pinpoints the exact TrustBuilders®—the attributes and messages—that are most effective in filling those

Trust Buckets®.

This understanding gives you a clear focus, enables you to align your activities, and equips you to practically build trust in every interaction and across every channel.

#### The correct Trust Equation:

Stability Trust + Development Trust + Relationship Trust + Benefit Trust + Vision Trust + Competence Trust

= Your Trust

6