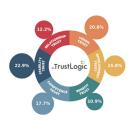

#### Insight2Action

One of the first questions clients often ask is whether all six Trust Buckets® are equally important. Psychologically, yes. Situationally, no. I might already trust you highly for Stability or Benefit Trust, while Development Trust—trusting you

to grow and succeed in the future—could be more important to me.

The Trust Driver Analysis reveals what matters most to your supporters. It identifies which Trust Buckets® are most critical and pinpoints the exact TrustBuilders®—the attributes and messages—that are most effective in filling those

Trust Buckets®.

This understanding gives you a clear focus, enables you to align your activities, and equips you to practically build trust in every interaction and across every channel.

In the same study, we saw that the importance of the Trust Buckets®

varies significantly for prospects. Even when the same Trust Bucket® was prioritised, the TrustBuilders® that resonated were often different—allowing for precise trust building tailored to specific segments and personas.