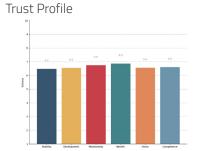

#### Precision insight

Trust Composite Score

Your average score across The Six Buckets of Trust®

Trust Profile

Know your trust levels and what your trust consists of.

#### Trust Drivers

Know what's most important to your donors and what drives your trust and KPIs.