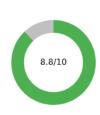

## The Most Trusted: Donors

Donor trust in the charities they give to is high.

#### Average trust Score (from 0 to 10)

To assess the total level of trust, we don't just ask for trust, we assess the level of trust in each Trust Bucket® and create the composite score. This approach provides a more precise level of trust, because respondents assess their trust in the specific, proven dimension of TrustLogic®.

In cognitive testing, we found that a score of six does not represent trust to donors, they consider a score of six trust neutral where they trust don't trust.