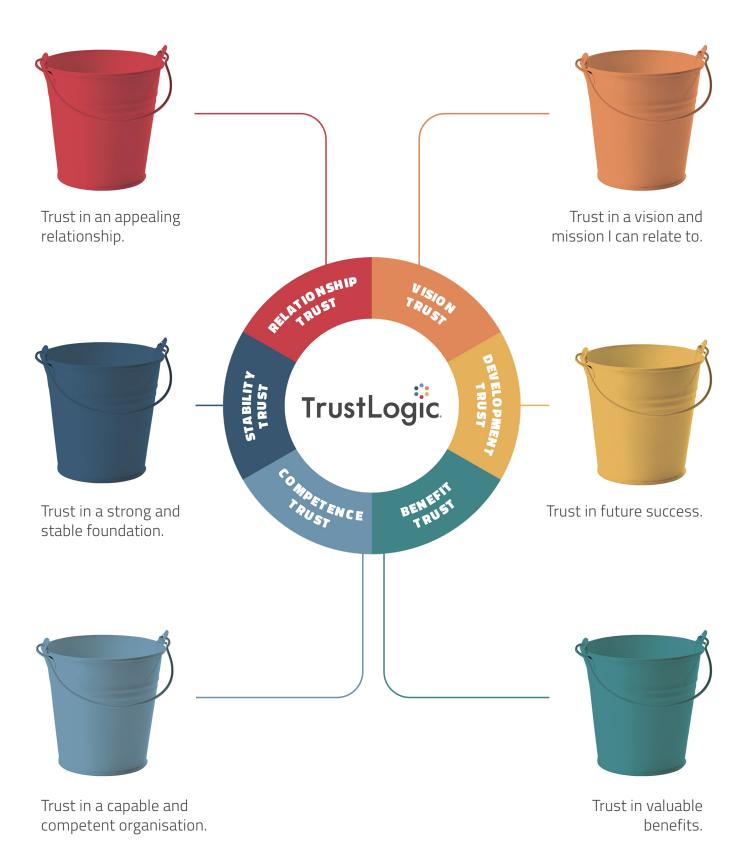

# TrustLogic® scientifically proven

Trust has evolved into our most essential sense for making the best decisions to prosper—that's why we always choose who we trust

But trust doesn't just happen; we can only trust for specific reasons. Naturally, our minds have developed a clear logic to evaluate these reasons—within six distinct categories of trust.

Think of these as the Six Buckets of Trust® you need to fill.

To build and manage trust effectively, we must understand these Trust Buckets®, identify which ones matter most, and determine which of your trust reasons fill them best.

#### The correct Trust Equation:

Stability Trust + Development Trust + Relationship Trust + Benefit Trust + Vision Trust + Competence Trust

= Your Trust

6