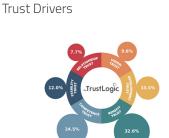

#### Insight2Action

One of the first questions clients often ask is whether all six Trust Buckets® are equally important. Psychologically, yes. Situationally, no. I might already trust you highly for Stability or Benefit Trust, while Development Trust—trusting you

to grow and succeed in the future—could be more important to me.

The Trust Driver Analysis reveals what matters most to your supporters. It identifies which Trust Buckets® are most critical and pinpoints the exact TrustBuilders®—the attributes and messages—that are most effective in filling those

Trust Buckets®.

This understanding gives you a clear focus, enables you to align your activities, and equips you to practically build trust in every interaction and across every channel.

#### Trust Drivers

Know what's most important to your donors and what drives your trust and KPIs.