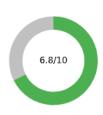

## The Most Trusted: Donors

Donor trust in the charities they give to is high.

#### Average trust Score (from 0 to 10)

To assess the total level of trust, we don't just ask for trust, we assess the level of trust in each Trust Bucket® and create the composite score. This approach provides a more precise level of trust, because respondents assess their trust in the specific, proven dimension of TrustLogic®.

In cognitive testing, we found that a score of six does not represent trust to donors, they consider a score of six trust neutral where they trust don't trust.