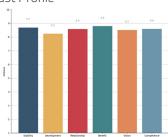

## The Most Trusted: Donors

Donor trust in the charities they give to is high.

#### Average trust Score (from 0 to 10)

To assess the total level of trust, we don't just ask for trust, we assess the level of trust in each Trust Bucket® and create the composite score. This approach provides a more precise level of trust, because respondents assess their trust in the specific, proven dimension of TrustLogic®.

In cognitive testing, we found that a score of six does not represent trust to donors, they consider a score of six trust neutral where they trust don't trust.