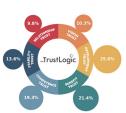

#### Insight2Action

One of the first questions clients often ask is whether all six Trust Buckets® are equally important. Psychologically, yes. Situationally, no. I might already trust you highly for Stability or Benefit Trust, while Development Trust—trusting you

to grow and succeed in the future—could be more important to me.

The Trust Driver Analysis reveals what matters most to your supporters. It identifies which Trust Buckets® are most critical and pinpoints the exact TrustBuilders®—the attributes and messages—that are most effective in filling those

Trust Buckets®.

This understanding gives you a clear focus, enables you to align your activities, and equips you to practically build trust in every interaction and across every channel.