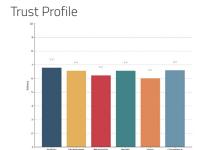

#### Trust Profile

Automated Trust and KPI analysis. Use it internally with your research partners or with the TrustLogic® and Marlin team.

A powerful Al trained to build more trust in every interaction easily. Find your hidden trust equity and activate it, create any high trust content, automatically integrate your Trust and KPI analysis into the Al.