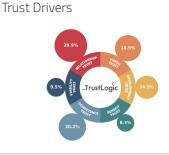

#### Insight2Action

One of the first questions clients often ask is whether all six Trust Buckets® are equally important. Psychologically, yes. Situationally, no. I might already trust you highly for Stability or Benefit Trust, while Development Trust—trusting you

to grow and succeed in the future—could be more important to me.

The Trust Driver Analysis reveals what matters most to your supporters. It identifies which Trust Buckets® are most critical and pinpoints the exact TrustBuilders®—the attributes and messages—that are most effective in filling those

Trust Buckets®.

This understanding gives you a clear focus, enables you to align your activities, and equips you to practically build trust in every interaction and across every channel.