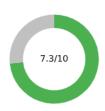

#### Average trust Score (from 0 to 10)

To assess the total level of trust, we don't just ask for trust, we assess the level of trust in each Trust Bucket® and create the composite score. This approach provides a more precise level of trust, because respondents assess their trust in the specific, proven dimension of TrustLogic®.

In cognitive testing, we found that a score of six does not represent trust to donors, they consider a score of six trust neutral where they trust don't trust.