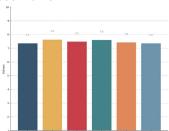

#### Precision insight

Trust Composite Score

Your average score across The Six Buckets of Trust®

Trust Profile

Know your trust levels and what your trust consists of.

#### Trust Composite Score

their trust more granular in each Trust Bucket<sup>®</sup>, the Trust Composite Score is more accurate than just

#### Trust Profile

Automated Trust and KPI analysis. Use it internally with your research partners or with the TrustLogic® and Marlin team.

A powerful Al trained to build more trust in every interaction easily. Find your hidden trust equity and activate it, create any high trust content, automatically integrate your Trust and KPI analysis into the Al.