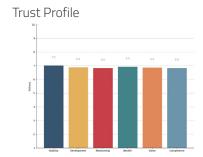

#### Precision insight

Trust Composite Score

Your average score across The Six Buckets of Trust®

Trust Profile

Know your trust levels and what your trust consists of.

#### Trust Profile

Automated Trust and KPI analysis. Use it internally with your research partners or with the TrustLogic® and Marlin team.

A powerful Al trained to build more trust in every interaction easily. Find your hidden trust equity and activate it, create any high trust content, automatically integrate your Trust and KPI analysis into the Al.