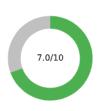

#### Average trust Score (from 0 to 10)

To assess the total level of trust, we don't just ask for trust, we assess the level of trust in each Trust Bucket® and create the composite score. This approach provides a more precise level of trust, because respondents assess their trust in the specific, proven dimension of TrustLogic®.

In cognitive testing, we found that a score of six does not represent trust to donors, they consider a score of six trust neutral where they trust don't trust.