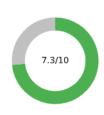

#### Precision insight

Trust Composite Score

Your average score across The Six Buckets of Trust®

Trust Profile

Know your trust levels and what your trust consists of.

#### Trust Composite Score

their trust more granular in each Trust Bucket<sup>®</sup>, the Trust Composite Score is more accurate than just

#### Average trust Score (from 0 to 10)

To assess the total level of trust, we don't just ask for trust, we assess the level of trust in each Trust Bucket® and create the composite score. This approach provides a more precise level of trust, because respondents assess their trust in the specific, proven dimension of TrustLogic®.

In cognitive testing, we found that a score of six does not represent trust to donors, they consider a score of six trust neutral where they trust don't trust.