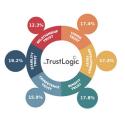

#### Insight2Action

One of the first questions clients often ask is whether all six Trust Buckets® are equally important. Psychologically, yes. Situationally, no. I might already trust you highly for Stability or Benefit Trust, while Development Trust—trusting you

to grow and succeed in the future—could be more important to me.

The Trust Driver Analysis reveals what matters most to your supporters. It identifies which Trust Buckets® are most critical and pinpoints the exact TrustBuilders®—the attributes and messages—that are most effective in filling those

Trust Buckets®.

This understanding gives you a clear focus, enables you to align your activities, and equips you to practically build trust in every interaction and across every channel.