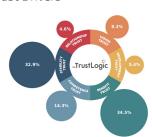

#### Insight2Action

One of the first questions clients often ask is whether all six Trust Buckets® are equally important. Psychologically, yes. Situationally, no. I might already trust you highly for Stability or Benefit Trust, while Development Trust—trusting you

to grow and succeed in the future—could be more important to me.

The Trust Driver Analysis reveals what matters most to your supporters. It identifies which Trust Buckets® are most critical and pinpoints the exact TrustBuilders®—the attributes and messages—that are most effective in filling those

Trust Buckets®.

This understanding gives you a clear focus, enables you to align your activities, and equips you to practically build trust in every interaction and across every channel.

#### The correct Trust Equation:

Stability Trust + Development Trust + Relationship Trust + Benefit Trust + Vision Trust + Competence Trust

= Your Trust

6