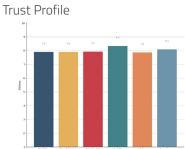

#### Precision insight

Trust Composite Score

Your average score across The Six Buckets of Trust®

Trust Profile

Know your trust levels and what your trust consists of.

#### Trust Composite Score

their trust more granular in each Trust Bucket<sup>®</sup>, the Trust Composite Score is more accurate than just

#### Trust Profile

Automated Trust and KPI analysis. Use it internally with your research partners or with the TrustLogic® and Marlin team.

A powerful Al trained to build more trust in every interaction easily. Find your hidden trust equity and activate it, create any high trust content, automatically integrate your Trust and KPI analysis into the Al.