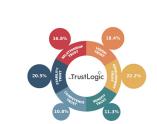

#### Insight2Action

One of the first questions clients often ask is whether all six Trust Buckets® are equally important. Psychologically, yes. Situationally, no. I might already trust you highly for Stability or Benefit Trust, while Development Trust—trusting you

to grow and succeed in the future—could be more important to me.

The Trust Driver Analysis reveals what matters most to your supporters. It identifies which Trust Buckets® are most critical and pinpoints the exact TrustBuilders®—the attributes and messages—that are most effective in filling those

Trust Buckets®.

This understanding gives you a clear focus, enables you to align your activities, and equips you to practically build trust in every interaction and across every channel.

#### The correct Trust Equation:

Stability Trust + Development Trust + Relationship Trust + Benefit Trust + Vision Trust + Competence Trust

= Your Trust

6