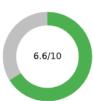

#### Average trust Score (from 0 to 10)

To assess the total level of trust, we don't just ask for trust, we assess the level of trust in each Trust Bucket® and create the composite score. This approach provides a more precise level of trust, because respondents assess their trust in the specific, proven dimension of TrustLogic®.

In cognitive testing, we found that a score of six does not represent trust to donors, they consider a score of six trust neutral where they trust don't trust.