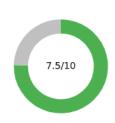

#### Average trust Score (from 0 to 10)

To assess the total level of trust, we don't just ask for trust, we assess the level of trust in each Trust Bucket® and create the composite score. This approach provides a more precise level of trust, because respondents assess their trust in the specific, proven dimension of TrustLogic®.

In cognitive testing, we found that a score of six does not represent trust to donors, they consider a score of six trust neutral where they trust don't trust.