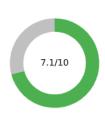

#### Average trust Score (from 0 to 10)

To assess the total level of trust, we don't just ask for trust, we assess the level of trust in each Trust Bucket® and create the composite score. This approach provides a more precise level of trust, because respondents assess their trust in the specific, proven dimension of TrustLogic®.

In cognitive testing, we found that a score of six does not represent trust to donors, they consider a score of six trust neutral where they trust don't trust.