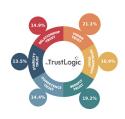

#### Insight2Action

One of the first questions clients often ask is whether all six Trust Buckets® are equally important. Psychologically, yes. Situationally, no. I might already trust you highly for Stability or Benefit Trust, while Development Trust—trusting you

to grow and succeed in the future—could be more important to me.

The Trust Driver Analysis reveals what matters most to your supporters. It identifies which Trust Buckets® are most critical and pinpoints the exact TrustBuilders®—the attributes and messages—that are most effective in filling those

Trust Buckets®.

This understanding gives you a clear focus, enables you to align your activities, and equips you to practically build trust in every interaction and across every channel.

#### The correct Trust Equation:

Stability Trust + Development Trust + Relationship Trust + Benefit Trust + Vision Trust + Competence Trust

= Your Trust

6