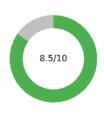

#### Average trust Score (from 0 to 10)

To assess the total level of trust, we don't just ask for trust, we assess the level of trust in each Trust Bucket® and create the composite score. This approach provides a more precise level of trust, because respondents assess their trust in the specific, proven dimension of TrustLogic®.

In cognitive testing, we found that a score of six does not represent trust to donors, they consider a score of six trust neutral where they trust don't trust.