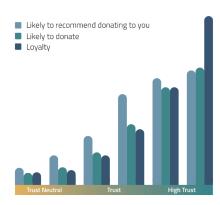

## "Trust isn't binary. Even a small increase or decrease in trust can make a significant impact."

With every point of increased trust, your supporters' positive behaviours double. They become twice as likely to recommend you, consider donating to you, and remain loyal to you.

Crucially, loyalty almost doubles again, rising from 9 out of 10 to 10 out of 10. That's difficult to achieve, but it's undeniably worth it.

The same pattern applies to your reputation. With greater trust, you are perceived as having a much stronger reputation, relating well to your audience, and being exponentially more valuable to our community