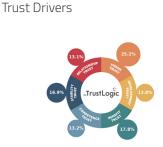

#### Insight2Action

One of the first questions clients often ask is whether all six Trust Buckets® are equally important. Psychologically, yes. Situationally, no. I might already trust you highly for Stability or Benefit Trust, while Development Trust—trusting you

to grow and succeed in the future—could be more important to me.

The Trust Driver Analysis reveals what matters most to your supporters. It identifies which Trust Buckets® are most critical and pinpoints the exact TrustBuilders®—the attributes and messages—that are most effective in filling those

Trust Buckets®.

This understanding gives you a clear focus, enables you to align your activities, and equips you to practically build trust in every interaction and across every channel.